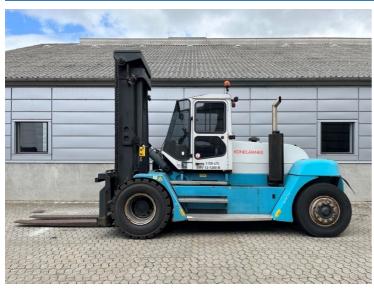

## SMV (Konecranes) 12-1200B 2011

Balling, Denmark

## onQ-66537

HEAVY LIFTERS & HANDLERS - HIGH CAPACITY FORKLIFTS USED - SALE

Date Listed14 Jul 2025Reference57068Machine Hours8284Power TypeDiesel

Lift Capacity 12,000 kg(26,455 lb)

Mast Type Duplex (2 Stage)

Maximum Lift Height 4,250 mm(167 in)

Tyre Type Pneumatic

Machine Height3,935 mm(155 in)Machine ConditionCondition GOOD \*\*\*Machine FeaturesAttachment included

Fork positioner
Side shift