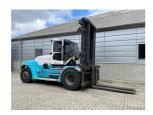

## SMV (Konecranes) 12-1200B 2011

Balling, Denmark

## onQ-66537

HEAVY LIFTERS & HANDLERS - HIGH CAPACITY FORKLIFTS USED - SALE

Date Listed14 Jul 2025Reference57068Machine Hours8284Power TypeDiesel

Lift Capacity 12,000 kg(26,455 lb)

Mast Type Duplex (2 Stage)

Maximum Lift Height 4,250 mm(167 in)

Tyre Type Pneumatic

Machine Height3,935 mm(155 in)Machine ConditionCondition GOOD \*\*\*Machine FeaturesAttachment included

Fork positioner
Side shift