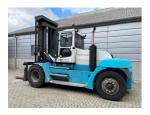

## SMV (Konecranes) 12-1200B 2011

Balling, Denmark

## onQ-66537

HEAVY LIFTERS & HANDLERS - HIGH CAPACITY FORKLIFTS USED - SALE

Date Listed14 Jul 2025Reference57068Machine Hours8284Power TypeDiesel

Lift Capacity 12,000 kg(26,455 lb)

Mast Type Duplex (2 Stage)

Maximum Lift Height 4,250 mm(167 in)

Tyre Type Pneumatic

Machine Height3,935 mm(155 in)Machine ConditionCondition GOOD \*\*\*Machine FeaturesAttachment included

Fork positioner
Side shift