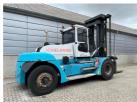

## SMV (Konecranes) 12-1200B 2011

Balling, Denmark

## onQ-66537

HEAVY LIFTERS & HANDLERS - HIGH CAPACITY FORKLIFTS USED - SALE

Date Listed14 Jul 2025Reference57068Machine Hours8284Power TypeDiesel

Lift Capacity 12,000 kg(26,455 lb)

Mast Type Duplex (2 Stage)

Maximum Lift Height 4,250 mm(167 in)

Tyre Type Pneumatic

Machine Height3,935 mm(155 in)Machine ConditionCondition GOOD \*\*\*Machine FeaturesAttachment included

Fork positioner
Side shift