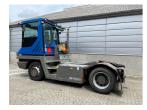

## Terberg RT223 2012 Balling, Denmark

### onQ-66536

TOWING TRACTORS - TERMINAL TRACTORS USED - SALE

| USED - SALE                     |                      |
|---------------------------------|----------------------|
| Date Listed                     | 14 Jul 2025          |
| Reference                       | 70402                |
| Machine Hours                   | 12767                |
| Power Type                      | Diesel               |
| Fifth Wheel Lifting<br>Capacity | 35,000 kg(77,161 lb) |
| Weight                          | 12,180 kg(26,852 lb) |
| Wheel Base                      | 3,200 mm(126 in)     |
| Length                          | 5,465 mm(215 in)     |
| Width                           | 2,505 mm(99 in)      |
| Machine Condition               | Condition GOOD ***   |
| Machine Features                | Airconditioned cabin |