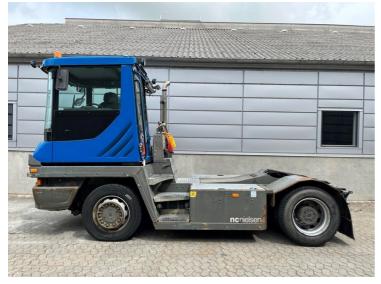

## Terberg RT223 2012 Balling, Denmark

### onQ-66536

TOWING TRACTORS - TERMINAL TRACTORS USED - SALE

| USED - SALE                     |                      |
|---------------------------------|----------------------|
| Date Listed                     | 14 Jul 2025          |
| Reference                       | 70402                |
| Machine Hours                   | 12767                |
| Power Type                      | Diesel               |
| Fifth Wheel Lifting<br>Capacity | 35,000 kg(77,161 lb) |
| Weight                          | 12,180 kg(26,852 lb) |
| Wheel Base                      | 3,200 mm(126 in)     |
| Length                          | 5,465 mm(215 in)     |
| Width                           | 2,505 mm(99 in)      |
| Machine Condition               | Condition GOOD ***   |
| Machine Features                | Airconditioned cabin |