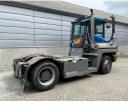

## Terberg RT223 2012 Balling, Denmark

### onQ-66536

TOWING TRACTORS - TERMINAL TRACTORS USED - SALE

| USED - SALE                     |                      |
|---------------------------------|----------------------|
| Date Listed                     | 14 Jul 2025          |
| Reference                       | 70402                |
| Machine Hours                   | 12767                |
| Power Type                      | Diesel               |
| Fifth Wheel Lifting<br>Capacity | 35,000 kg(77,161 lb) |
| Weight                          | 12,180 kg(26,852 lb) |
| Wheel Base                      | 3,200 mm(126 in)     |
| Length                          | 5,465 mm(215 in)     |
| Width                           | 2,505 mm(99 in)      |
| Machine Condition               | Condition GOOD ***   |
| Machine Features                | Airconditioned cabin |