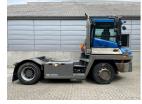

## Terberg RT223 2012 Balling, Denmark

### onQ-66536

TOWING TRACTORS - TERMINAL TRACTORS USED - SALE

| USED - SALE                     |                      |
|---------------------------------|----------------------|
| Date Listed                     | 14 Jul 2025          |
| Reference                       | 70402                |
| Machine Hours                   | 12767                |
| Power Type                      | Diesel               |
| Fifth Wheel Lifting<br>Capacity | 35,000 kg(77,161 lb) |
| Weight                          | 12,180 kg(26,852 lb) |
| Wheel Base                      | 3,200 mm(126 in)     |
| Length                          | 5,465 mm(215 in)     |
| Width                           | 2,505 mm(99 in)      |
| Machine Condition               | Condition GOOD ***   |
| Machine Features                | Airconditioned cabin |