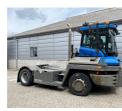

## Terberg RT223 2012 Balling, Denmark

### onQ-66536

TOWING TRACTORS - TERMINAL TRACTORS USED - SALE

| USED - SALE                     |                      |
|---------------------------------|----------------------|
| Date Listed                     | 14 Jul 2025          |
| Reference                       | 70402                |
| Machine Hours                   | 12767                |
| Power Type                      | Diesel               |
| Fifth Wheel Lifting<br>Capacity | 35,000 kg(77,161 lb) |
| Weight                          | 12,180 kg(26,852 lb) |
| Wheel Base                      | 3,200 mm(126 in)     |
| Length                          | 5,465 mm(215 in)     |
| Width                           | 2,505 mm(99 in)      |
| Machine Condition               | Condition GOOD ***   |
| Machine Features                | Airconditioned cabin |