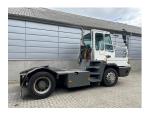

## **NC NIELSEN**

Lars Vernegaard

Balling, Denmark

E. lv@nc-nielsen.dk, Ph. +45 99 83 83 83

Terberg YT222 2016

Balling, Denmark

## onQ-66535

TOWING TRACTORS - TERMINAL TRACTORS USED - SALE

Date Listed14 Jul 2025Reference71402Machine Hours13861Power TypeDiesel

 Fifth Wheel Lifting Capacity
 31,000 kg(68,343 lb)

 Weight
 8,700 kg(19,180 lb)