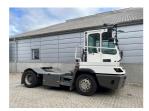

## **NC NIELSEN**

Lars Vernegaard

Balling, Denmark

E. lv@nc-nielsen.dk, Ph. +45 99 83 83 83

Terberg YT222 2016

Balling, Denmark

## onQ-66535

TOWING TRACTORS - TERMINAL TRACTORS USED - SALE

Date Listed14 Jul 2025Reference71402Machine Hours13861Power TypeDiesel

 Fifth Wheel Lifting Capacity
 31,000 kg(68,343 lb)

 Weight
 8,700 kg(19,180 lb)