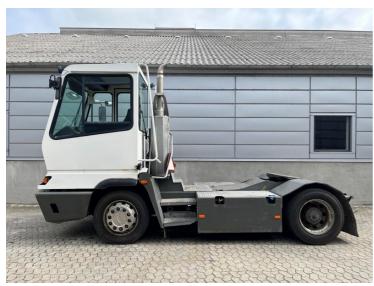

## **NC NIELSEN**

Lars Vernegaard

Balling, Denmark

E. lv@nc-nielsen.dk, Ph. +45 99 83 83 83

Terberg YT222 2016

Balling, Denmark

## onQ-66535

TOWING TRACTORS - TERMINAL TRACTORS USED - SALE

Date Listed14 Jul 2025Reference71402Machine Hours13861Power TypeDiesel

 Fifth Wheel Lifting Capacity
 31,000 kg(68,343 lb)

 Weight
 8,700 kg(19,180 lb)

 Wheel Base
 3,300 mm(130 in)

 Length
 5,605 mm(221 in)

 Width
 2,505 mm(99 in)

 Machine Condition
 Condition GOOD \*\*\*

Machine Features 4 wheels 2 wheel drive Stage IV Compliant