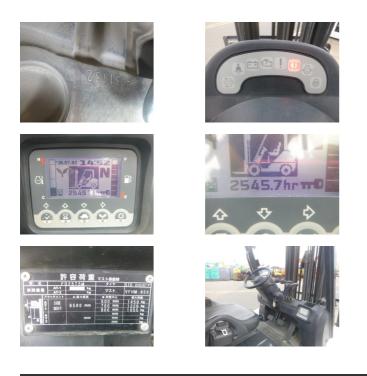

## Mitsubishi Logisnext FD25T5M 2020 Yokohama, Japan

onQ-66534

FORKLIFTS - COUNTER BALANCE ICE USED - SALE

| Date Listed                      | 7 Jul 2025    |
|----------------------------------|---------------|
| Serial Number                    | 2RB-02450     |
| Machine Hours                    | 2545          |
| Power Type                       | Diesel        |
| Lift Capacity                    | 2,500 kg(5,5  |
| Mast Type                        | Triplex (3 St |
| Maximum Lift Height              | 6,500 mm(2    |
| Machine Height<br>(Mast Lowered) | 2,850 mm(1    |
| Machine Condition                | Condition G   |
|                                  |               |

**Machine Features** 

(5,512 lb) (3 Stage) nm(256 in) mm(112 in) ion GOOD \*\*\*

Side shift