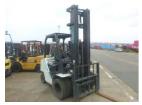

## Mitsubishi Logisnext FD25T5M 2020 Yokohama, Japan

onQ-66534

FORKLIFTS - COUNTER BALANCE ICE USED - SALE

| Date Listed                      | 7 Jul 2025    |
|----------------------------------|---------------|
| Serial Number                    | 2RB-02450     |
| Machine Hours                    | 2545          |
| Power Type                       | Diesel        |
| Lift Capacity                    | 2,500 kg(5,5  |
| Mast Type                        | Triplex (3 St |
| Maximum Lift Height              | 6,500 mm(2    |
| Machine Height<br>(Mast Lowered) | 2,850 mm(1    |
| Machine Condition                | Condition G   |
|                                  |               |

**Machine Features** 

(5,512 lb) (3 Stage) nm(256 in) mm(112 in) ion GOOD \*\*\*

Side shift