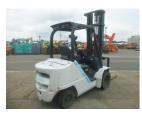

## Mitsubishi Logisnext FD25T5M 2020 Yokohama, Japan

onQ-66534

FORKLIFTS - COUNTER BALANCE ICE USED - SALE

| Date Listed                      | 7 Jul 2025    |
|----------------------------------|---------------|
| Serial Number                    | 2RB-02450     |
| Machine Hours                    | 2545          |
| Power Type                       | Diesel        |
| Lift Capacity                    | 2,500 kg(5,5  |
| Mast Type                        | Triplex (3 St |
| Maximum Lift Height              | 6,500 mm(2    |
| Machine Height<br>(Mast Lowered) | 2,850 mm(1    |
| Machine Condition                | Condition G   |
|                                  |               |

**Machine Features** 

(5,512 lb) (3 Stage) nm(256 in) mm(112 in) ion GOOD \*\*\*

Side shift