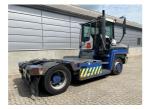

## **NC NIELSEN**

Lars Vernegaard

Balling, Denmark

E. lv@nc-nielsen.dk, Ph. +45 99 83 83 83

Terberg RT223 2016

Balling, Denmark

**Machine Features** 

onQ-66524

TOWING TRACTORS - TERMINAL TRACTORS

USED - SALE

Date Listed2 Jul 2025Reference71427Machine Hours8085Power TypeDiesel

 Fifth Wheel Lifting Capacity
 35,000 kg(77,161 lb)

 Weight
 11,560 kg(25,485 lb)

 Wheel Base
 3,200 mm(126 in)