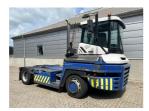

## **NC NIELSEN**

Lars Vernegaard

Balling, Denmark

E. lv@nc-nielsen.dk, Ph. +45 99 83 83 83

Terberg RT223 2016

Balling, Denmark

**Machine Features** 

onQ-66524

TOWING TRACTORS - TERMINAL TRACTORS

USED - SALE

Date Listed2 Jul 2025Reference71427Machine Hours8085Power TypeDiesel

 Fifth Wheel Lifting Capacity
 35,000 kg(77,161 lb)

 Weight
 11,560 kg(25,485 lb)

 Wheel Base
 3,200 mm(126 in)