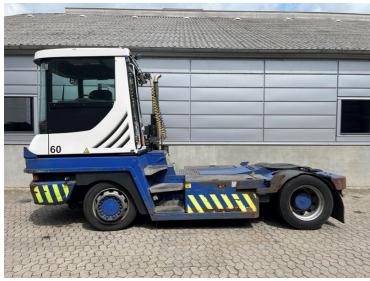

## **NC NIELSEN**

Lars Vernegaard

Balling, Denmark

E. lv@nc-nielsen.dk, Ph. +45 99 83 83 83

Terberg RT223 2016

Balling, Denmark

**Machine Features** 

onQ-66524

TOWING TRACTORS - TERMINAL TRACTORS

USED - SALE

Date Listed2 Jul 2025Reference71427Machine Hours8085Power TypeDiesel

 Fifth Wheel Lifting Capacity
 35,000 kg(77,161 lb)

 Weight
 11,560 kg(25,485 lb)

 Wheel Base
 3,200 mm(126 in)

 Length
 5,500 mm(217 in)

 Width
 2,505 mm(99 in)

Machine Condition Condition GOOD \*\*\*

4 wheels 4 wheel drive

Stage IV Compliant