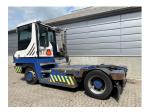

## **NC NIELSEN**

Lars Vernegaard

Balling, Denmark

E. lv@nc-nielsen.dk, Ph. +45 99 83 83 83

Terberg RT223 2016

Balling, Denmark

**Machine Features** 

onQ-66524

TOWING TRACTORS - TERMINAL TRACTORS

USED - SALE

Date Listed2 Jul 2025Reference71427Machine Hours8085Power TypeDiesel

 Fifth Wheel Lifting Capacity
 35,000 kg(77,161 lb)

 Weight
 11,560 kg(25,485 lb)

 Wheel Base
 3,200 mm(126 in)