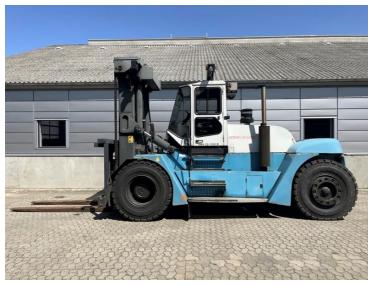

## SMV (Konecranes) 20-1200B 2009

Balling, Denmark

## onQ-66521

HEAVY LIFTERS & HANDLERS - HIGH CAPACITY FORKLIFTS USED - SALE

 Date Listed
 25 Jun 2025

 Reference
 71230

 Machine Hours
 3452

 Power Type
 Diesel

Lift Capacity 20,000 kg(44,092 lb)

Mast Type Duplex (2 Stage)

Maximum Lift Height 4,000 mm(157 in)

Tyre Type Pneumatic

Machine Height3,810 mm(150 in)Machine ConditionCondition GOOD \*\*\*Machine FeaturesAirconditioned cabin

Attachment included Fork positioner Side shift