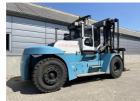

## SMV (Konecranes) 20-1200B 2009

Balling, Denmark

## onQ-66521

HEAVY LIFTERS & HANDLERS - HIGH CAPACITY FORKLIFTS USED - SALE

 Date Listed
 25 Jun 2025

 Reference
 71230

 Machine Hours
 3452

 Power Type
 Diesel

Lift Capacity 20,000 kg(44,092 lb)

Mast Type Duplex (2 Stage)

Maximum Lift Height 4,000 mm(157 in)

Tyre Type Pneumatic

Machine Height3,810 mm(150 in)Machine ConditionCondition GOOD \*\*\*Machine FeaturesAirconditioned cabin

Attachment included Fork positioner Side shift