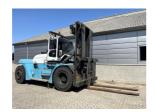

## SMV (Konecranes) 20-1200B 2009

Balling, Denmark

## onQ-66521

HEAVY LIFTERS & HANDLERS - HIGH CAPACITY FORKLIFTS USED - SALE

 Date Listed
 25 Jun 2025

 Reference
 71230

 Machine Hours
 3452

 Power Type
 Diesel

Lift Capacity 20,000 kg(44,092 lb)

Mast Type Duplex (2 Stage)

Maximum Lift Height 4,000 mm(157 in)

Tyre Type Pneumatic

Machine Height3,810 mm(150 in)Machine ConditionCondition GOOD \*\*\*Machine FeaturesAirconditioned cabin

Attachment included Fork positioner Side shift