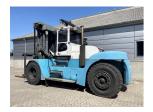

## SMV (Konecranes) 20-1200B 2009

Balling, Denmark

## onQ-66521

HEAVY LIFTERS & HANDLERS - HIGH CAPACITY FORKLIFTS USED - SALE

 Date Listed
 25 Jun 2025

 Reference
 71230

 Machine Hours
 3452

 Power Type
 Diesel

Lift Capacity 20,000 kg(44,092 lb)

Mast Type Duplex (2 Stage)

Maximum Lift Height 4,000 mm(157 in)

Tyre Type Pneumatic

Machine Height3,810 mm(150 in)Machine ConditionCondition GOOD \*\*\*Machine FeaturesAirconditioned cabin

Attachment included Fork positioner Side shift