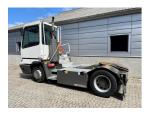

## Terberg YT222 2019

Balling, Denmark

## onQ-66518

TOWING TRACTORS - TERMINAL TRACTORS

USED - SALE

Date Listed19 Jun 2025Reference71338Machine Hours5394Power TypeDiesel

Fifth Wheel Lifting Capacity 27,000 kg(59,524 lb)

 Weight
 8,840 kg(19,489 lb)

 Wheel Base
 3,300 mm(130 in)

 Length
 5,605 mm(221 in)

 Width
 2,505 mm(99 in)

 Machine Condition
 Condition GOOD \*\*\*

 Machine Features
 Airconditioned cabin

4 wheels 2 wheel drive Stage IV Compliant