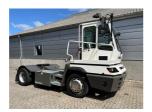

## Terberg YT222 2019

Balling, Denmark

## onQ-66518

TOWING TRACTORS - TERMINAL TRACTORS

USED - SALE

Date Listed19 Jun 2025Reference71338Machine Hours5394Power TypeDiesel

Fifth Wheel Lifting Capacity 27,000 kg(59,524 lb)

 Weight
 8,840 kg(19,489 lb)

 Wheel Base
 3,300 mm(130 in)

 Length
 5,605 mm(221 in)

 Width
 2,505 mm(99 in)

 Machine Condition
 Condition GOOD \*\*\*

 Machine Features
 Airconditioned cabin

4 wheels 2 wheel drive Stage IV Compliant