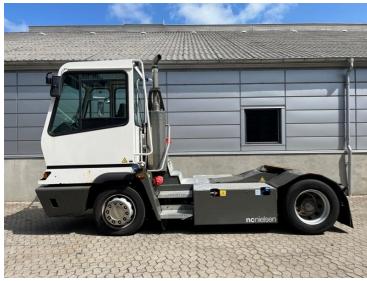

## Terberg YT222 2019

Balling, Denmark

## onQ-66518

TOWING TRACTORS - TERMINAL TRACTORS

USED - SALE

Date Listed19 Jun 2025Reference71338Machine Hours5394Power TypeDiesel

Fifth Wheel Lifting Capacity 27,000 kg(59,524 lb)

 Weight
 8,840 kg(19,489 lb)

 Wheel Base
 3,300 mm(130 in)

 Length
 5,605 mm(221 in)

 Width
 2,505 mm(99 in)

 Machine Condition
 Condition GOOD \*\*\*

 Machine Features
 Airconditioned cabin

4 wheels 2 wheel drive Stage IV Compliant