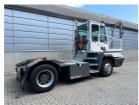

## Terberg YT222 2019

Balling, Denmark

## onQ-66518

TOWING TRACTORS - TERMINAL TRACTORS

USED - SALE

Date Listed19 Jun 2025Reference71338Machine Hours5394Power TypeDiesel

Fifth Wheel Lifting Capacity 27,000 kg(59,524 lb)

 Weight
 8,840 kg(19,489 lb)

 Wheel Base
 3,300 mm(130 in)

 Length
 5,605 mm(221 in)

 Width
 2,505 mm(99 in)

 Machine Condition
 Condition GOOD \*\*\*

 Machine Features
 Airconditioned cabin

4 wheels 2 wheel drive Stage IV Compliant