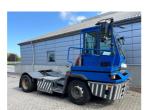

## Terberg YT222 2019

Balling, Denmark

## onQ-66517

TOWING TRACTORS - TERMINAL TRACTORS

USED - SALE

 Date Listed
 19 Jun 2025

 Reference
 71376

 Machine Hours
 10288

 Power Type
 Diesel

 Fifth Wheel Lifting
 27,000 kg(59,524 lb)

 Capacity
 8,530 kg(18,805 lb)

 Weight
 8,530 kg(18,805 lb)

 Wheel Base
 3,300 mm(130 in)

 Length
 5,605 mm(221 in)

 Width
 2,505 mm(99 in)

 Machine Condition
 Condition GOOD \*\*\*\*

Machine Features 4 wheels 2 wheel drive Stage IV Compliant