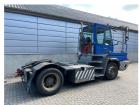

## Terberg YT222 2019

Balling, Denmark

## onQ-66517

TOWING TRACTORS - TERMINAL TRACTORS

USED - SALE

 Date Listed
 19 Jun 2025

 Reference
 71376

 Machine Hours
 10288

 Power Type
 Diesel

 Fifth Wheel Lifting
 27,000 kg(59,524 lb)

 Capacity
 8,530 kg(18,805 lb)

 Weight
 8,530 kg(18,805 lb)

 Wheel Base
 3,300 mm(130 in)

 Length
 5,605 mm(221 in)

 Width
 2,505 mm(99 in)

 Machine Condition
 Condition GOOD \*\*\*\*

Machine Features 4 wheels 2 wheel drive Stage IV Compliant