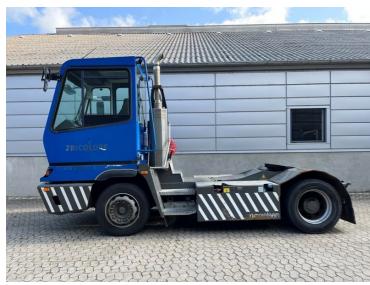

## Terberg YT222 2019

Balling, Denmark

## onQ-66517

TOWING TRACTORS - TERMINAL TRACTORS

USED - SALE

 Date Listed
 19 Jun 2025

 Reference
 71376

 Machine Hours
 10288

 Power Type
 Diesel

 Fifth Wheel Lifting
 27,000 kg(59,524 lb)

 Capacity
 8,530 kg(18,805 lb)

 Weight
 8,530 kg(18,805 lb)

 Wheel Base
 3,300 mm(130 in)

 Length
 5,605 mm(221 in)

 Width
 2,505 mm(99 in)

 Machine Condition
 Condition GOOD \*\*\*\*

Machine Features 4 wheels 2 wheel drive Stage IV Compliant