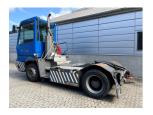

## Terberg YT222 2019

Balling, Denmark

## onQ-66517

TOWING TRACTORS - TERMINAL TRACTORS

USED - SALE

 Date Listed
 19 Jun 2025

 Reference
 71376

 Machine Hours
 10288

 Power Type
 Diesel

 Fifth Wheel Lifting
 27,000 kg(59,524 lb)

 Capacity
 8,530 kg(18,805 lb)

 Weight
 8,530 kg(18,805 lb)

 Wheel Base
 3,300 mm(130 in)

 Length
 5,605 mm(221 in)

 Width
 2,505 mm(99 in)

 Machine Condition
 Condition GOOD \*\*\*\*

Machine Features 4 wheels 2 wheel drive Stage IV Compliant