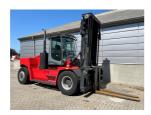

## Kalmar DCG16-900 2022

Balling, Denmark

## onQ-66516

HEAVY LIFTERS & HANDLERS - HIGH CAPACITY FORKLIFTS USED - SALE

Date Listed19 Jun 2025Reference68883Machine Hours1702Power TypeDiesel

Lift Capacity 16,000 kg(35,274 lb)

Mast Type Duplex (2 Stage)

Maximum Lift Height 4,000 mm(157 in)

Tyre Type Pneumatic

Machine Height3,720 mm(146 in)Machine ConditionCondition GOOD \*\*\*Machine FeaturesAirconditioned cabin

Attachment included Fork positioner Side shift