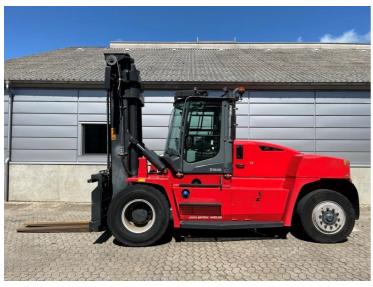

## Kalmar DCG16-900 2022

Balling, Denmark

## onQ-66516

HEAVY LIFTERS & HANDLERS - HIGH CAPACITY FORKLIFTS USED - SALE

Date Listed19 Jun 2025Reference68883Machine Hours1702Power TypeDiesel

Lift Capacity 16,000 kg(35,274 lb)

Mast Type Duplex (2 Stage)

Maximum Lift Height 4,000 mm(157 in)

Tyre Type Pneumatic

Machine Height3,720 mm(146 in)Machine ConditionCondition GOOD \*\*\*Machine FeaturesAirconditioned cabin

Attachment included Fork positioner Side shift