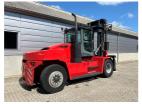

## Kalmar DCG16-900 2022

Balling, Denmark

## onQ-66516

HEAVY LIFTERS & HANDLERS - HIGH CAPACITY FORKLIFTS USED - SALE

Date Listed19 Jun 2025Reference68883Machine Hours1702Power TypeDiesel

Lift Capacity 16,000 kg(35,274 lb)

Mast Type Duplex (2 Stage)

Maximum Lift Height 4,000 mm(157 in)

Tyre Type Pneumatic

Machine Height3,720 mm(146 in)Machine ConditionCondition GOOD \*\*\*Machine FeaturesAirconditioned cabin

Attachment included Fork positioner Side shift