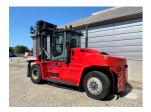

## Kalmar DCG16-900 2022

Balling, Denmark

## onQ-66516

HEAVY LIFTERS & HANDLERS - HIGH CAPACITY FORKLIFTS USED - SALE

Date Listed19 Jun 2025Reference68883Machine Hours1702Power TypeDiesel

Lift Capacity 16,000 kg(35,274 lb)

Mast Type Duplex (2 Stage)

Maximum Lift Height 4,000 mm(157 in)

Tyre Type Pneumatic

Machine Height3,720 mm(146 in)Machine ConditionCondition GOOD \*\*\*Machine FeaturesAirconditioned cabin

Attachment included Fork positioner Side shift