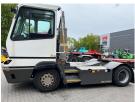

## Terberg YT222 2020

Balling, Denmark

## onQ-66508

TOWING TRACTORS - TERMINAL TRACTORS USED - SALE

Date Listed27 May 2025Reference54341Machine Hours13015Power TypeDiesel

Fifth Wheel Lifting
Capacity

Weight

Wheel Base
Length

Width

Machine Condition

27,000 kg(59,524 lb)

8,580 kg(18,915 lb)

3,300 mm(130 in)

5,605 mm(221 in)

2,505 mm(99 in)

Condition GOOD \*\*\*

Airconditioned cabin

4 wheels 2 wheel drive Stage V Compliant