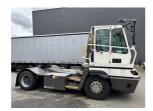

## Terberg YT222 2020

Balling, Denmark

## onQ-66508

TOWING TRACTORS - TERMINAL TRACTORS USED - SALE

Date Listed27 May 2025Reference54341Machine Hours13015Power TypeDiesel

Fifth Wheel Lifting
Capacity

Weight

Wheel Base
Length

Width

Machine Condition

27,000 kg(59,524 lb)

8,580 kg(18,915 lb)

3,300 mm(130 in)

5,605 mm(221 in)

2,505 mm(99 in)

Condition GOOD \*\*\*

Airconditioned cabin

4 wheels 2 wheel drive Stage V Compliant