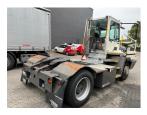

## Terberg YT222 2020

Balling, Denmark

## onQ-66508

TOWING TRACTORS - TERMINAL TRACTORS USED - SALE

Date Listed27 May 2025Reference54341Machine Hours13015Power TypeDiesel

Fifth Wheel Lifting
Capacity

Weight

Wheel Base
Length

Width

Machine Condition

27,000 kg(59,524 lb)

8,580 kg(18,915 lb)

3,300 mm(130 in)

5,605 mm(221 in)

2,505 mm(99 in)

Condition GOOD \*\*\*

Airconditioned cabin

4 wheels 2 wheel drive Stage V Compliant