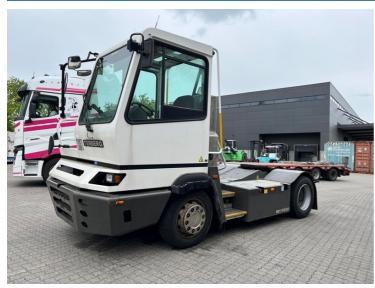

## Terberg YT222 2020

Balling, Denmark

## onQ-66508

TOWING TRACTORS - TERMINAL TRACTORS USED - SALE

Date Listed27 May 2025Reference54341Machine Hours13015Power TypeDiesel

Fifth Wheel Lifting
Capacity

Weight

Wheel Base
Length

Width

Machine Condition

27,000 kg(59,524 lb)

8,580 kg(18,915 lb)

3,300 mm(130 in)

5,605 mm(221 in)

2,505 mm(99 in)

Condition GOOD \*\*\*

Airconditioned cabin

4 wheels 2 wheel drive Stage V Compliant