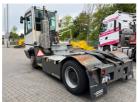

## Terberg YT222 2020

Balling, Denmark

## onQ-66508

TOWING TRACTORS - TERMINAL TRACTORS USED - SALE

Date Listed27 May 2025Reference54341Machine Hours13015Power TypeDiesel

Fifth Wheel Lifting
Capacity

Weight

Wheel Base
Length

Width

Machine Condition

27,000 kg(59,524 lb)

8,580 kg(18,915 lb)

3,300 mm(130 in)

5,605 mm(221 in)

2,505 mm(99 in)

Condition GOOD \*\*\*

Airconditioned cabin

4 wheels 2 wheel drive Stage V Compliant