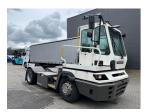

## Terberg YT222 2020

Balling, Denmark

## onQ-66508

TOWING TRACTORS - TERMINAL TRACTORS USED - SALE

Date Listed27 May 2025Reference54341Machine Hours13015Power TypeDiesel

Fifth Wheel Lifting
Capacity

Weight

Wheel Base
Length

Width

Machine Condition

27,000 kg(59,524 lb)

8,580 kg(18,915 lb)

3,300 mm(130 in)

5,605 mm(221 in)

2,505 mm(99 in)

Condition GOOD \*\*\*

Airconditioned cabin

4 wheels 2 wheel drive Stage V Compliant