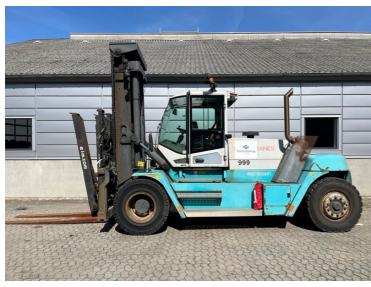

## SMV (Konecranes) 16-1200C 2015

Balling, Denmark

## onQ-66491

HEAVY LIFTERS & HANDLERS - HIGH CAPACITY FORKLIFTS USED - SALE

Date Listed12 May 2025Reference40447Machine Hours7458Power TypeDiesel

Lift Capacity

Mast Type

Maximum Lift Height

Tyre Type

Machine Height

Machine Features

Diesel

16,000 kg(35,274 lb)

Duplex (2 Stage)

4,500 mm(177 in)

Solid / Puncture Proof

3,895 mm(153 in)

Condition GOOD \*\*\*

Airconditioned cabin

Attachment included Fork positioner Side shift