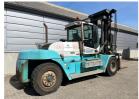

## SMV (Konecranes) 16-1200C 2015

Balling, Denmark

## onQ-66491

HEAVY LIFTERS & HANDLERS - HIGH CAPACITY FORKLIFTS USED - SALE

Date Listed12 May 2025Reference40447Machine Hours7458Power TypeDiesel

Lift Capacity

Mast Type

Maximum Lift Height

Tyre Type

Machine Height

Machine Features

Diesel

16,000 kg(35,274 lb)

Duplex (2 Stage)

4,500 mm(177 in)

Solid / Puncture Proof

3,895 mm(153 in)

Condition GOOD \*\*\*

Airconditioned cabin

Attachment included Fork positioner Side shift