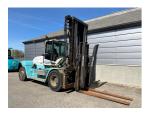

## SMV (Konecranes) 16-1200C 2015

Balling, Denmark

## onQ-66491

HEAVY LIFTERS & HANDLERS - HIGH CAPACITY FORKLIFTS USED - SALE

Date Listed12 May 2025Reference40447Machine Hours7458Power TypeDiesel

Lift Capacity

Mast Type

Maximum Lift Height

Tyre Type

Machine Height

Machine Features

Diesel

16,000 kg(35,274 lb)

Duplex (2 Stage)

4,500 mm(177 in)

Solid / Puncture Proof

3,895 mm(153 in)

Condition GOOD \*\*\*

Airconditioned cabin

Attachment included Fork positioner Side shift