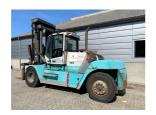

## SMV (Konecranes) 16-1200C 2015

Balling, Denmark

## onQ-66491

HEAVY LIFTERS & HANDLERS - HIGH CAPACITY FORKLIFTS USED - SALE

Date Listed12 May 2025Reference40447Machine Hours7458Power TypeDiesel

Lift Capacity

Mast Type

Maximum Lift Height

Tyre Type

Machine Height

Machine Features

Diesel

16,000 kg(35,274 lb)

Duplex (2 Stage)

4,500 mm(177 in)

Solid / Puncture Proof

3,895 mm(153 in)

Condition GOOD \*\*\*

Airconditioned cabin

Attachment included Fork positioner Side shift