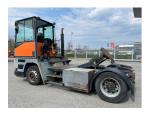

## Mafi MT25 2008

Balling, Denmark

## onQ-66483

TOWING TRACTORS - TERMINAL TRACTORS USED - SALE

Date Listed16 Apr 2025Reference70136Machine Hours16789Power TypeDiesel

 Fifth Wheel Lifting Capacity
 25,000 kg(55,115 lb)

 Wheel Base
 3,500 mm(138 in)

 Length
 5,800 mm(228 in)

 Width
 2,500 mm(98 in)

 Machine Condition
 Condition GOOD \*\*\*

**Machine Features** 4 wheels 4 wheel drive