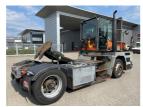

## Mafi MT25 2008

Balling, Denmark

## onQ-66483

TOWING TRACTORS - TERMINAL TRACTORS USED - SALE

Date Listed16 Apr 2025Reference70136Machine Hours16789Power TypeDiesel

 Fifth Wheel Lifting Capacity
 25,000 kg(55,115 lb)

 Wheel Base
 3,500 mm(138 in)

 Length
 5,800 mm(228 in)

 Width
 2,500 mm(98 in)

 Machine Condition
 Condition GOOD \*\*\*

**Machine Features** 4 wheels 4 wheel drive