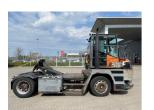

## Mafi MT25 2008

Balling, Denmark

## onQ-66483

TOWING TRACTORS - TERMINAL TRACTORS USED - SALE

Date Listed16 Apr 2025Reference70136Machine Hours16789Power TypeDiesel

 Fifth Wheel Lifting Capacity
 25,000 kg(55,115 lb)

 Wheel Base
 3,500 mm(138 in)

 Length
 5,800 mm(228 in)

 Width
 2,500 mm(98 in)

 Machine Condition
 Condition GOOD \*\*\*

**Machine Features** 4 wheels 4 wheel drive