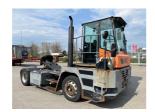

## Mafi MT25 2008

Balling, Denmark

## onQ-66483

TOWING TRACTORS - TERMINAL TRACTORS USED - SALE

Date Listed16 Apr 2025Reference70136Machine Hours16789Power TypeDiesel

 Fifth Wheel Lifting Capacity
 25,000 kg(55,115 lb)

 Wheel Base
 3,500 mm(138 in)

 Length
 5,800 mm(228 in)

 Width
 2,500 mm(98 in)

 Machine Condition
 Condition GOOD \*\*\*

**Machine Features** 4 wheels 4 wheel drive