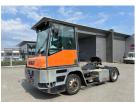

## Mafi MT25 2008

Balling, Denmark

## onQ-66483

TOWING TRACTORS - TERMINAL TRACTORS USED - SALE

Date Listed16 Apr 2025Reference70136Machine Hours16789Power TypeDiesel

 Fifth Wheel Lifting Capacity
 25,000 kg(55,115 lb)

 Wheel Base
 3,500 mm(138 in)

 Length
 5,800 mm(228 in)

 Width
 2,500 mm(98 in)

 Machine Condition
 Condition GOOD \*\*\*

**Machine Features** 4 wheels 4 wheel drive