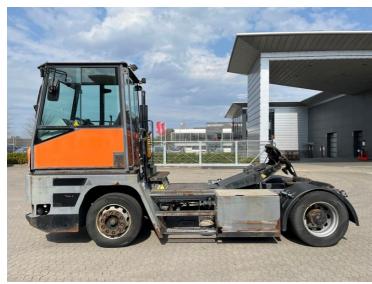

## Mafi MT25 2008

Balling, Denmark

## onQ-66483

TOWING TRACTORS - TERMINAL TRACTORS USED - SALE

Date Listed16 Apr 2025Reference70136Machine Hours16789Power TypeDiesel

 Fifth Wheel Lifting Capacity
 25,000 kg(55,115 lb)

 Wheel Base
 3,500 mm(138 in)

 Length
 5,800 mm(228 in)

 Width
 2,500 mm(98 in)

 Machine Condition
 Condition GOOD \*\*\*

**Machine Features** 4 wheels 4 wheel drive