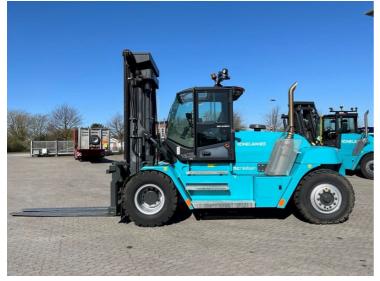

# SMV (Konecranes) 16-900C 2020 Balling, Denmark

**Machine Features** 

11 Apr 2025 53384 M12554 3577 Diesel 16,000 kg(35,274 lb) Duplex (2 Stage) 4,000 mm(157 in) Pneumatic 3,645 mm(144 in) Condition GOOD \*\*\* Airconditioned cabin Attachment included Fork positioner

Side shift

Stage V Compliant

- BETTER, SMARTER, MORE FOCUSED, EASY AS.
  - Machinery-onQ is an international platform for the sale and acquisition of both new & used mobile machinery.
  - The platform features forklifts, warehouse equipment, container handlers, log handlers, aerial work platforms, port cranes, tow trucks, terminal tractors, industrial sweepers and forklift attachments.