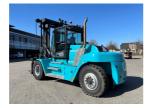

# SMV (Konecranes) 16-900C 2020 Balling, Denmark

#### onQ-66474

HEAVY LIFTERS & HANDLERS - HIGH CAPACITY FORKLIFTS USED - SALE

Date Listed Reference Serial Number Machine Hours Power Type Lift Capacity Mast Type Maximum Lift Height Tyre Type Machine Height Machine Condition

**Machine Features** 

11 Apr 2025 53384 M12554 3577 Diesel 16,000 kg(35,274 lb) Duplex (2 Stage) 4,000 mm(157 in) Pneumatic 3,645 mm(144 in) Condition GOOD \*\*\* Airconditioned cabin Attachment included Fork positioner

Side shift

Stage V Compliant

- BETTER, SMARTER, MORE FOCUSED, EASY AS.
  - Machinery-onQ is an international platform for the sale and acquisition of both new & used mobile machinery.
  - The platform features forklifts, warehouse equipment, container handlers, log handlers, aerial work platforms, port cranes, tow trucks, terminal tractors, industrial sweepers and forklift attachments.