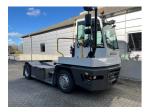

## **NC NIELSEN**

Lars Vernegaard

Balling, Denmark

E. lv@nc-nielsen.dk, Ph. +45 99 83 83 83

**Terberg YT223** 2020

Balling, Denmark

## onQ-66469

TOWING TRACTORS - TERMINAL TRACTORS USED - SALE

27 Mar 2025 **Date Listed** Reference 70447 **Machine Hours** 11984 Diesel **Power Type** 

Fifth Wheel Lifting 30,000 kg(66,138 lb) Capacity Weight 8,590 kg(18,938 lb) Wheel Base 3,300 mm(130 in) Length 5,605 mm(221 in) Width 2,505 mm(99 in) **Machine Condition** 

Condition GOOD \*\*\*

4 wheels **Machine Features** 2 wheel drive