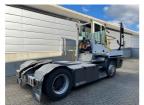

## **NC NIELSEN**

Lars Vernegaard

Balling, Denmark

E. lv@nc-nielsen.dk, Ph. +45 99 83 83 83

**Terberg YT223** 2020

Balling, Denmark

## onQ-66469

TOWING TRACTORS - TERMINAL TRACTORS USED - SALE

27 Mar 2025 **Date Listed** Reference 70447 **Machine Hours** 11984 Diesel **Power Type** 

Fifth Wheel Lifting 30,000 kg(66,138 lb) Capacity Weight 8,590 kg(18,938 lb) Wheel Base 3,300 mm(130 in) Length 5,605 mm(221 in) Width 2,505 mm(99 in) **Machine Condition** 

Condition GOOD \*\*\*

4 wheels **Machine Features** 2 wheel drive