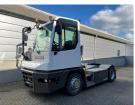

## **NC NIELSEN**

Lars Vernegaard

Balling, Denmark

E. lv@nc-nielsen.dk, Ph. +45 99 83 83 83

**Terberg YT223** 2020

Balling, Denmark

## onQ-66469

TOWING TRACTORS - TERMINAL TRACTORS USED - SALE

27 Mar 2025 **Date Listed** Reference 70447 **Machine Hours** 11984 Diesel **Power Type** 

Fifth Wheel Lifting 30,000 kg(66,138 lb) Capacity Weight 8,590 kg(18,938 lb) Wheel Base 3,300 mm(130 in) Length 5,605 mm(221 in) Width 2,505 mm(99 in) **Machine Condition** 

Condition GOOD \*\*\*

4 wheels **Machine Features** 2 wheel drive