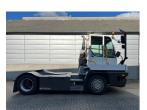

## **NC NIELSEN**

Lars Vernegaard

Balling, Denmark

E. lv@nc-nielsen.dk, Ph. +45 99 83 83 83

**Terberg YT223** 2020

Balling, Denmark

## onQ-66469

TOWING TRACTORS - TERMINAL TRACTORS USED - SALE

27 Mar 2025 **Date Listed** Reference 70447 **Machine Hours** 11984 Diesel **Power Type** 

Fifth Wheel Lifting 30,000 kg(66,138 lb) Capacity Weight 8,590 kg(18,938 lb) Wheel Base 3,300 mm(130 in) Length 5,605 mm(221 in) Width 2,505 mm(99 in) **Machine Condition** 

Condition GOOD \*\*\*

4 wheels **Machine Features** 2 wheel drive