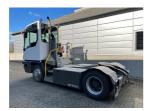

## **NC NIELSEN**

Lars Vernegaard

Balling, Denmark

E. lv@nc-nielsen.dk, Ph. +45 99 83 83 83

**Terberg YT223** 2020

Balling, Denmark

## onQ-66469

TOWING TRACTORS - TERMINAL TRACTORS USED - SALE

27 Mar 2025 **Date Listed** Reference 70447 **Machine Hours** 11984 Diesel **Power Type** 

Fifth Wheel Lifting 30,000 kg(66,138 lb) Capacity Weight 8,590 kg(18,938 lb) Wheel Base 3,300 mm(130 in) Length 5,605 mm(221 in) Width 2,505 mm(99 in) **Machine Condition** 

Condition GOOD \*\*\*

4 wheels **Machine Features** 2 wheel drive