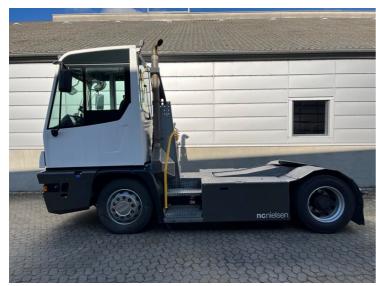

## **NC NIELSEN**

Lars Vernegaard

Balling, Denmark

E. lv@nc-nielsen.dk, Ph. +45 99 83 83 83

**Terberg YT223** 2020

Balling, Denmark

## onQ-66469

TOWING TRACTORS - TERMINAL TRACTORS USED - SALE

27 Mar 2025 **Date Listed** Reference 70447 **Machine Hours** 11984 Diesel **Power Type** 

Fifth Wheel Lifting 30,000 kg(66,138 lb) Capacity Weight 8,590 kg(18,938 lb) Wheel Base 3,300 mm(130 in) Length 5,605 mm(221 in) Width 2,505 mm(99 in) **Machine Condition** 

Condition GOOD \*\*\*

4 wheels **Machine Features** 2 wheel drive