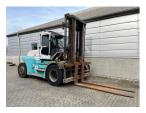

## SMV (Konecranes) 12-600B 2012

Balling, Denmark

## onQ-66461

HEAVY LIFTERS & HANDLERS - HIGH CAPACITY FORKLIFTS USED - SALE

Date Listed13 Mar 2025Reference33694Machine Hours9754Power TypeDiesel

Lift Capacity 12,000 kg(26,455 lb)

Mast Type Duplex (2 Stage)

Maximum Lift Height 4,000 mm(157 in)

Tyre Type Pneumatic

Machine Height3,445 mm(136 in)Machine ConditionCondition GOOD \*\*\*Machine FeaturesAttachment included

Attachment included Fork positioner Side shift