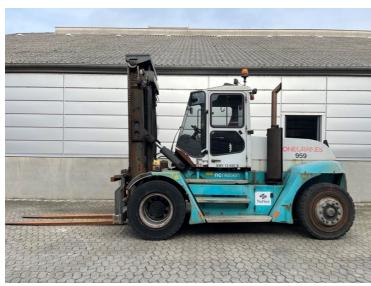

## SMV (Konecranes) 12-600B 2012

Balling, Denmark

## onQ-66461

HEAVY LIFTERS & HANDLERS - HIGH CAPACITY FORKLIFTS USED - SALE

Date Listed13 Mar 2025Reference33694Machine Hours9754Power TypeDiesel

Lift Capacity 12,000 kg(26,455 lb)

Mast Type Duplex (2 Stage)

Maximum Lift Height 4,000 mm(157 in)

Tyre Type Pneumatic

Machine Height3,445 mm(136 in)Machine ConditionCondition GOOD \*\*\*Machine FeaturesAttachment included

Attachment included Fork positioner Side shift