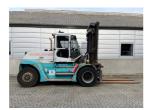

## SMV (Konecranes) 12-600B 2012

Balling, Denmark

## onQ-66461

HEAVY LIFTERS & HANDLERS - HIGH CAPACITY FORKLIFTS USED - SALE

Date Listed13 Mar 2025Reference33694Machine Hours9754Power TypeDiesel

Lift Capacity 12,000 kg(26,455 lb)

Mast Type Duplex (2 Stage)

Maximum Lift Height 4,000 mm(157 in)

Tyre Type Pneumatic

Machine Height3,445 mm(136 in)Machine ConditionCondition GOOD \*\*\*Machine FeaturesAttachment included

Attachment included Fork positioner Side shift