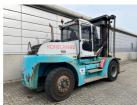

## SMV (Konecranes) 12-600B 2012

Balling, Denmark

## onQ-66461

HEAVY LIFTERS & HANDLERS - HIGH CAPACITY FORKLIFTS USED - SALE

Date Listed13 Mar 2025Reference33694Machine Hours9754Power TypeDiesel

Lift Capacity 12,000 kg(26,455 lb)

Mast Type Duplex (2 Stage)

Maximum Lift Height 4,000 mm(157 in)

Tyre Type Pneumatic

Machine Height3,445 mm(136 in)Machine ConditionCondition GOOD \*\*\*Machine FeaturesAttachment included

Attachment included Fork positioner Side shift