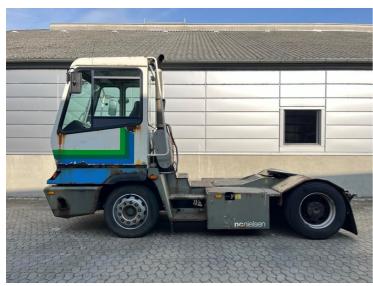

## Terberg YT182 2008

Balling, Denmark

**Machine Condition** 

## onQ-66460

TOWING TRACTORS - TERMINAL TRACTORS USED - SALE

Date Listed13 Mar 2025Reference70134Machine Hours26488Power TypeDiesel

 Fifth Wheel Lifting Capacity
 28,000 kg(61,729 lb)

 Weight
 8,100 kg(17,857 lb)

 Wheel Base
 3,100 mm(122 in)

 Length
 5,500 mm(217 in)

 Width
 2,500 mm(98 in)

Condition GOOD \*\*\*

Machine Features 4 wheels 2 wheel drive