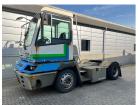

## Terberg YT182 2008

Balling, Denmark

**Machine Condition** 

## onQ-66460

TOWING TRACTORS - TERMINAL TRACTORS USED - SALE

Date Listed13 Mar 2025Reference70134Machine Hours26488Power TypeDiesel

 Fifth Wheel Lifting Capacity
 28,000 kg(61,729 lb)

 Weight
 8,100 kg(17,857 lb)

 Wheel Base
 3,100 mm(122 in)

 Length
 5,500 mm(217 in)

 Width
 2,500 mm(98 in)

Condition GOOD \*\*\*

Machine Features 4 wheels 2 wheel drive