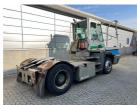

## Terberg YT182 2008

Balling, Denmark

**Machine Condition** 

## onQ-66460

TOWING TRACTORS - TERMINAL TRACTORS USED - SALE

Date Listed13 Mar 2025Reference70134Machine Hours26488Power TypeDiesel

 Fifth Wheel Lifting Capacity
 28,000 kg(61,729 lb)

 Weight
 8,100 kg(17,857 lb)

 Wheel Base
 3,100 mm(122 in)

 Length
 5,500 mm(217 in)

 Width
 2,500 mm(98 in)

Condition GOOD \*\*\*

Machine Features 4 wheels 2 wheel drive