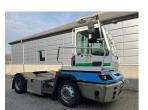

## Terberg YT182 2008

Balling, Denmark

**Machine Condition** 

## onQ-66460

TOWING TRACTORS - TERMINAL TRACTORS USED - SALE

Date Listed13 Mar 2025Reference70134Machine Hours26488Power TypeDiesel

 Fifth Wheel Lifting Capacity
 28,000 kg(61,729 lb)

 Weight
 8,100 kg(17,857 lb)

 Wheel Base
 3,100 mm(122 in)

 Length
 5,500 mm(217 in)

 Width
 2,500 mm(98 in)

Condition GOOD \*\*\*

Machine Features 4 wheels 2 wheel drive