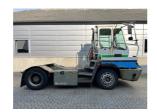

## Terberg YT182 2008

Balling, Denmark

**Machine Condition** 

## onQ-66460

TOWING TRACTORS - TERMINAL TRACTORS USED - SALE

Date Listed13 Mar 2025Reference70134Machine Hours26488Power TypeDiesel

 Fifth Wheel Lifting Capacity
 28,000 kg(61,729 lb)

 Weight
 8,100 kg(17,857 lb)

 Wheel Base
 3,100 mm(122 in)

 Length
 5,500 mm(217 in)

 Width
 2,500 mm(98 in)

Condition GOOD \*\*\*

Machine Features 4 wheels 2 wheel drive