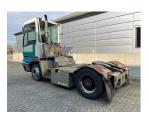

## Terberg YT182 2008

Balling, Denmark

**Machine Condition** 

## onQ-66460

TOWING TRACTORS - TERMINAL TRACTORS USED - SALE

Date Listed13 Mar 2025Reference70134Machine Hours26488Power TypeDiesel

 Fifth Wheel Lifting Capacity
 28,000 kg(61,729 lb)

 Weight
 8,100 kg(17,857 lb)

 Wheel Base
 3,100 mm(122 in)

 Length
 5,500 mm(217 in)

 Width
 2,500 mm(98 in)

Condition GOOD \*\*\*

Machine Features 4 wheels 2 wheel drive