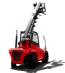

## Maxlion MTF25-60-2WD

Hangzhou, China

onQ-66456

FORKLIFTS - TELEHANDLERS

NEW - SALE

Date Listed 3 Sep 2025 Reference MTF25-60 2WD

Power Type Diesel

**Lift Capacity** 2,500 kg(5,512 lb)

## ADDITIONAL INFORMATION

X Series Compact tele-truck 2WD/4WD Ground clearance:245mm Turning radius: 3250mm Travel speed (laden/unladen):18km/h Lifting speed:450 mm/s Max.Gradeability (laden):38% Boom pitch angle:61/-5 deg