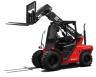

## Maxlion MTF25-60-2WD

Hangzhou, China

onQ-66456

FORKLIFTS - TELEHANDLERS

NEW - SALE

Date Listed 3 Sep 2025 Reference MTF25-60 2WD

Power Type Diesel

**Lift Capacity** 2,500 kg(5,512 lb)

## ADDITIONAL INFORMATION

X Series Compact tele-truck 2WD/4WD Ground clearance:245mm Turning radius: 3250mm Travel speed (laden/unladen):18km/h Lifting speed:450 mm/s Max.Gradeability (laden):38% Boom pitch angle:61/-5 deg