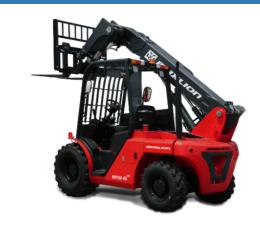

## Maxlion MTF25-60-2WD

Hangzhou, China

onQ-66456

FORKLIFTS - TELEHANDLERS

NEW - SALE

Date Listed 3 Sep 2025 Reference MTF25-60 2WD

Power Type Diesel

**Lift Capacity** 2,500 kg(5,512 lb)

## ADDITIONAL INFORMATION

X Series Compact tele-truck 2WD/4WD Ground clearance:245mm Turning radius: 3250mm Travel speed (laden/unladen):18km/h Lifting speed:450 mm/s Max.Gradeability (laden):38% Boom pitch angle:61/-5 deg