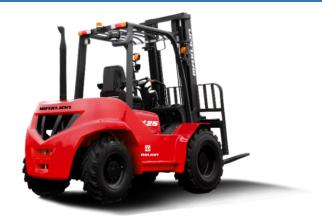

# Maxlion R2D35

Hangzhou, China

#### onQ-66453

FORKLIFTS - ALL TERRAIN

NEW - SALE

Date Listed4 Jun 2025ReferenceR2D35Power TypeDiesel

**Lift Capacity** 3,500 kg(7,716 lb)

Tyre Type Pneumatic

Machine Height (Mast Lowered) 2,325 mm(92 in)

#### ADDITIONAL INFORMATION

X series diesel rough terrain forklift 1.8-3.5T 2WD&4WD Ground clearance: 220mm Turning radius:3080mm Travel speed (laden/unlanden):19/20km/h Lifting speed:560mm/s Max.Gradeabilty (laden):50% Wet brake is available as option