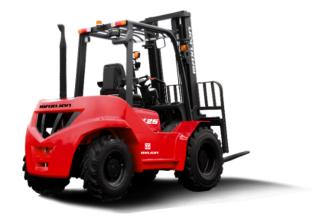

# Maxlion R2D25

Hangzhou, China

#### onQ-66452

FORKLIFTS - ALL TERRAIN

NEW - SALE

Date Listed3 Sep 2025ReferenceR2D25Power TypeDiesel

**Lift Capacity** 2,500 kg(5,512 lb)

Tyre Type Pneumatic

Machine Height (Mast Lowered) 2,230 mm(88 in)

#### ADDITIONAL INFORMATION

X series diesel rough terrain forklift 1.8-3.5T Ground clearance: 220mm Turning radius:3080mm Travel speed (laden/unlanden):19/20km/h Lifting speed:560mm/s Max.Gradeabilty (laden):50% Wet brake is available as option