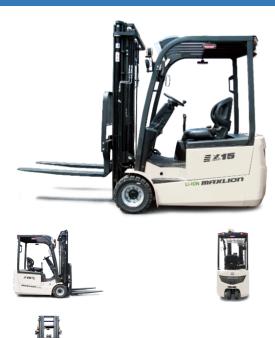

#### Maxlion ESD15M

Hangzhou, China

## onQ-66451

FORKLIFTS - COUNTER BALANCE ELECTRIC NEW - SALE

| Date Listed                      | 3 Sep 2025         |
|----------------------------------|--------------------|
| Reference                        | ESD15M             |
| Power Type                       | Battery Electric   |
| Lift Capacity                    | 3,500 kg(7,716 lb) |
| Tyre Type                        | Pneumatic          |
| Machine Height<br>(Mast Lowered) | 2,150 mm(85 in)    |

### ADDITIONAL INFORMATION

X series 3-Wheel li-ion electric forklift 1.5-1.8T Charging time:6-8 hours Driving speed(laden/unladen):10/11km/h Turning radius: 1603/1733mm Duplex wide view mast Gradeability:10/12% Lifting speed (load/unload):250/300mm/s