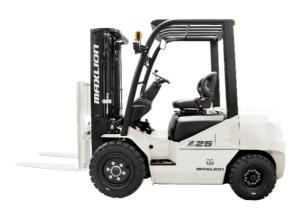

# Maxlion FB35LI

Hangzhou, China

#### onQ-66450

FORKLIFTS - COUNTER BALANCE ELECTRIC

NEW - SALE

Date Listed4 Jun 2025ReferenceFB35-Li

Power Type Battery Electric
Lift Capacity 3,500 kg(7,716 lb)

Tyre Type Pneumatic

Machine Height (Mast Lowered) 2,150 mm(85 in)

### ADDITIONAL INFORMATION

X series New Li-ion battery forklift 1.5-3.8T Charging time:3-5 hours Max.Gradeability (laden): 18% Driving

speed(laden/unladen):18/17km/h New dashboard for better user experience Turning radius: 2270mm Lifting speed:460/350 mm/s