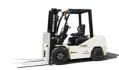

# Maxlion FB35LI

Hangzhou, China

#### onQ-66450

FORKLIFTS - COUNTER BALANCE ELECTRIC

NEW - SALE

Date Listed4 Jun 2025ReferenceFB35-Li

Power Type Battery Electric
Lift Capacity 3,500 kg(7,716 lb)

Tyre Type Pneumatic

Machine Height (Mast Lowered) 2,150 mm(85 in)

### ADDITIONAL INFORMATION

X series New Li-ion battery forklift 1.5-3.8T Charging time:3-5 hours Max.Gradeability (laden): 18% Driving

speed(laden/unladen):18/17km/h New dashboard for better user experience Turning radius: 2270mm Lifting speed:460/350 mm/s