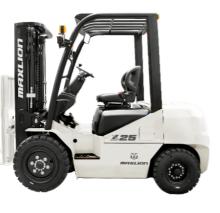

## onQ-66449

FORKLIFTS - COUNTER BALANCE ELECTRIC

| NEVV - SALE                      |                    |
|----------------------------------|--------------------|
| Date Listed                      | 4 Jun 2025         |
| Reference                        | FB30-Li            |
| Power Type                       | Battery Electric   |
| Lift Capacity                    | 3,000 kg(6,614 lb) |
| Tyre Type                        | Pneumatic          |
| Machine Height<br>(Mast Lowered) | 2,075 mm(82 in)    |

## ADDITIONAL INFORMATION

X series New Li-ion battery forklift 1.5-3.8T Charging time:3-5 hours Max.Gradeability (laden): 18% Driving speed(laden/unladen):18/17km/h New dashboard for better user experience Turning radius: 2270mm Lifting speed:460/350 mm/s