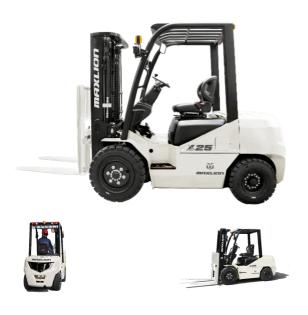

### Maxlion FB30LI

Hangzhou, China

# onQ-66449

FORKLIFTS - COUNTER BALANCE ELECTRIC NEW - SALE

| Date Listed                      | 4 Jun 2025         |
|----------------------------------|--------------------|
| Reference                        | FB30-Li            |
| Power Type                       | Battery Electric   |
| Lift Capacity                    | 3,000 kg(6,614 lb) |
| Tyre Type                        | Pneumatic          |
| Machine Height<br>(Mast Lowered) | 2,075 mm(82 in)    |

#### ADDITIONAL INFORMATION

X series New Li-ion battery forklift 1.5-3.8T Charging time:3-5 hours Max.Gradeability (laden): 18% Driving

speed(laden/unladen):18/17km/h New dashboard for better user experience Turning radius: 2270mm Lifting speed:460/350 mm/s