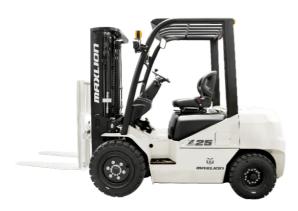

# Maxlion FB25LI

Hangzhou, China

#### onQ-66448

FORKLIFTS - COUNTER BALANCE ELECTRIC

NEW - SALE

Date Listed3 Sep 2025ReferenceFB25-Li

Power Type Battery Electric 2,500 kg(5,512 lb)

Tyre Type Pneumatic

Machine Height (Mast Lowered) 2,010 mm(79 in)

### ADDITIONAL INFORMATION

X series New Li-ion battery forklift 1.5-3.8T Charging time:3-5 hours Max.Gradeability (laden): 18% Driving

speed(laden/unladen):18/17km/h New dashboard for better user experience Turning radius: 2270mm Lifting speed:460/350 mm/s