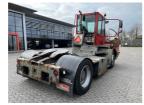

## Terberg YT182 2013

Balling, Denmark

## onQ-66438

TOWING TRACTORS - TERMINAL TRACTORS USED - SALE

Date Listed5 Mar 2025Reference70137Machine Hours27480Power TypeDiesel

 Fifth Wheel Lifting Capacity
 34,000 kg(74,956 lb)

 Wheel Base
 3,300 mm(130 in)

 Length
 5,500 mm(217 in)

 Width
 2,500 mm(98 in)

 Machine Condition
 Condition GOOD \*\*\*

Machine Features 4 wheels 2 wheel drive