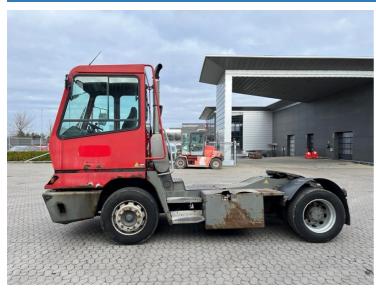

## Terberg YT182 2013

Balling, Denmark

## onQ-66438

TOWING TRACTORS - TERMINAL TRACTORS USED - SALE

Date Listed5 Mar 2025Reference70137Machine Hours27480Power TypeDiesel

 Fifth Wheel Lifting Capacity
 34,000 kg(74,956 lb)

 Wheel Base
 3,300 mm(130 in)

 Length
 5,500 mm(217 in)

 Width
 2,500 mm(98 in)

 Machine Condition
 Condition GOOD \*\*\*

Machine Features 4 wheels 2 wheel drive