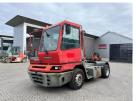

## Terberg YT182 2013

Balling, Denmark

## onQ-66438

TOWING TRACTORS - TERMINAL TRACTORS USED - SALE

Date Listed5 Mar 2025Reference70137Machine Hours27480Power TypeDiesel

 Fifth Wheel Lifting Capacity
 34,000 kg(74,956 lb)

 Wheel Base
 3,300 mm(130 in)

 Length
 5,500 mm(217 in)

 Width
 2,500 mm(98 in)

 Machine Condition
 Condition GOOD \*\*\*

Machine Features 4 wheels 2 wheel drive