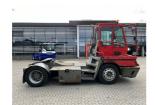

## Terberg YT182 2013

Balling, Denmark

## onQ-66438

TOWING TRACTORS - TERMINAL TRACTORS USED - SALE

Date Listed5 Mar 2025Reference70137Machine Hours27480Power TypeDiesel

 Fifth Wheel Lifting Capacity
 34,000 kg(74,956 lb)

 Wheel Base
 3,300 mm(130 in)

 Length
 5,500 mm(217 in)

 Width
 2,500 mm(98 in)

 Machine Condition
 Condition GOOD \*\*\*

Machine Features 4 wheels 2 wheel drive