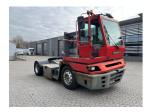

## Terberg YT182 2013

Balling, Denmark

## onQ-66438

TOWING TRACTORS - TERMINAL TRACTORS USED - SALE

Date Listed5 Mar 2025Reference70137Machine Hours27480Power TypeDiesel

 Fifth Wheel Lifting Capacity
 34,000 kg(74,956 lb)

 Wheel Base
 3,300 mm(130 in)

 Length
 5,500 mm(217 in)

 Width
 2,500 mm(98 in)

 Machine Condition
 Condition GOOD \*\*\*

Machine Features 4 wheels 2 wheel drive