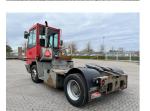

## Terberg YT182 2013

Balling, Denmark

## onQ-66438

TOWING TRACTORS - TERMINAL TRACTORS USED - SALE

Date Listed5 Mar 2025Reference70137Machine Hours27480Power TypeDiesel

 Fifth Wheel Lifting Capacity
 34,000 kg(74,956 lb)

 Wheel Base
 3,300 mm(130 in)

 Length
 5,500 mm(217 in)

 Width
 2,500 mm(98 in)

 Machine Condition
 Condition GOOD \*\*\*

Machine Features 4 wheels 2 wheel drive