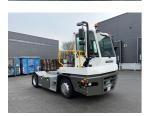

## Terberg YT223 2023

Balling, Denmark

## onQ-66431

TOWING TRACTORS - TERMINAL TRACTORS USED - SALE

Date Listed28 Feb 2025Reference64302Machine Hours4989

Power Type Diesel
Fifth Wheel Lifting 30,000 kg(66,138 lb)

 Capacity
 8,620 kg(19,004 lb)

 Wheel Base
 3,300 mm(130 in)

 Length
 5,601 mm(221 in)

 Width
 2,532 mm(100 in)

 Machine Condition
 Condition GOOD \*\*\*

 Machine Features
 Airconditioned cabin

4 wheels 2 wheel drive Stage V Compliant