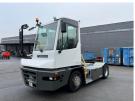

## Terberg YT223 2023

Balling, Denmark

## onQ-66431

TOWING TRACTORS - TERMINAL TRACTORS USED - SALE

Date Listed28 Feb 2025Reference64302Machine Hours4989

Power Type Diesel
Fifth Wheel Lifting 30,000 kg(66,138 lb)

 Capacity
 8,620 kg(19,004 lb)

 Wheel Base
 3,300 mm(130 in)

 Length
 5,601 mm(221 in)

 Width
 2,532 mm(100 in)

 Machine Condition
 Condition GOOD \*\*\*

 Machine Features
 Airconditioned cabin

4 wheels 2 wheel drive Stage V Compliant