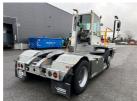

## Terberg YT223 2023

Balling, Denmark

## onQ-66431

TOWING TRACTORS - TERMINAL TRACTORS USED - SALE

Date Listed28 Feb 2025Reference64302Machine Hours4989

Power Type Diesel
Fifth Wheel Lifting 30,000 kg(66,138 lb)

 Capacity
 8,620 kg(19,004 lb)

 Wheel Base
 3,300 mm(130 in)

 Length
 5,601 mm(221 in)

 Width
 2,532 mm(100 in)

 Machine Condition
 Condition GOOD \*\*\*

 Machine Features
 Airconditioned cabin

4 wheels 2 wheel drive Stage V Compliant