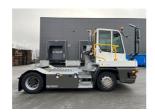

## Terberg YT223 2023

Balling, Denmark

## onQ-66431

TOWING TRACTORS - TERMINAL TRACTORS USED - SALE

Date Listed28 Feb 2025Reference64302Machine Hours4989

Power Type Diesel
Fifth Wheel Lifting 30,000 kg(66,138 lb)

 Capacity
 8,620 kg(19,004 lb)

 Wheel Base
 3,300 mm(130 in)

 Length
 5,601 mm(221 in)

 Width
 2,532 mm(100 in)

 Machine Condition
 Condition GOOD \*\*\*

 Machine Features
 Airconditioned cabin

4 wheels 2 wheel drive Stage V Compliant