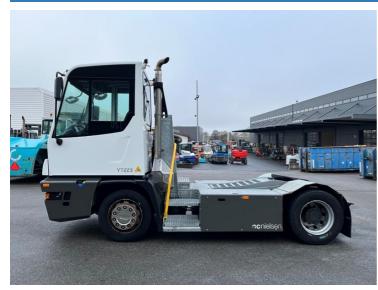

## Terberg YT223 2023

Balling, Denmark

## onQ-66431

TOWING TRACTORS - TERMINAL TRACTORS USED - SALE

Date Listed28 Feb 2025Reference64302Machine Hours4989

Power Type Diesel
Fifth Wheel Lifting 30,000 kg(66,138 lb)

 Capacity
 8,620 kg(19,004 lb)

 Wheel Base
 3,300 mm(130 in)

 Length
 5,601 mm(221 in)

 Width
 2,532 mm(100 in)

 Machine Condition
 Condition GOOD \*\*\*

 Machine Features
 Airconditioned cabin

4 wheels 2 wheel drive Stage V Compliant