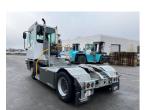

## Terberg YT223 2023

Balling, Denmark

## onQ-66431

TOWING TRACTORS - TERMINAL TRACTORS USED - SALE

Date Listed28 Feb 2025Reference64302Machine Hours4989

Power Type Diesel
Fifth Wheel Lifting 30,000 kg(66,138 lb)

 Capacity
 8,620 kg(19,004 lb)

 Wheel Base
 3,300 mm(130 in)

 Length
 5,601 mm(221 in)

 Width
 2,532 mm(100 in)

 Machine Condition
 Condition GOOD \*\*\*

 Machine Features
 Airconditioned cabin

4 wheels 2 wheel drive Stage V Compliant