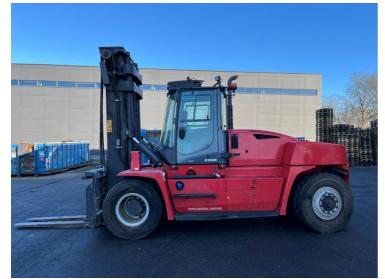

## Kalmar DCG16-900 2021 Balling, Denmark

onQ-66367

HEAVY LIFTERS & HANDLERS - HIGH CAPACITY FORKLIFTS USED - SALE

| Date Listed         | 21 Fe  |
|---------------------|--------|
| Reference           | 68881  |
| Machine Hours       | 4037   |
| Power Type          | Diese  |
| Lift Capacity       | 16,000 |
| Mast Type           | Duple  |
| Maximum Lift Height | 4,000  |
| Tyre Type           | Pneur  |
| Machine Height      | 3,720  |
| Machine Condition   | Condi  |

21 Feb 2025 68881 4037 Diesel 16,000 kg(35,274 lb) Duplex (2 Stage) 4,000 mm(157 in) Pneumatic 3,720 mm(146 in) Condition GOOD \*\*\*

**Machine Features** 

Airconditioned cabin Attachment included Fork positioner Side shift