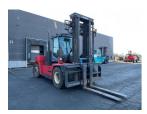

## Kalmar DCG16-900 2021 Balling, Denmark

onQ-66367

HEAVY LIFTERS & HANDLERS - HIGH CAPACITY FORKLIFTS USED - SALE

| Date Listed         | 21 Fe  |
|---------------------|--------|
| Reference           | 68881  |
| Machine Hours       | 4037   |
| Power Type          | Diese  |
| Lift Capacity       | 16,000 |
| Mast Type           | Duple  |
| Maximum Lift Height | 4,000  |
| Tyre Type           | Pneur  |
| Machine Height      | 3,720  |
| Machine Condition   | Condi  |

21 Feb 2025 68881 4037 Diesel 16,000 kg(35,274 lb) Duplex (2 Stage) 4,000 mm(157 in) Pneumatic 3,720 mm(146 in) Condition GOOD \*\*\*

**Machine Features** 

Airconditioned cabin Attachment included Fork positioner Side shift