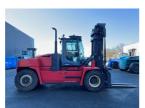

## Kalmar DCG16-900 2021 Balling, Denmark

onQ-66367

HEAVY LIFTERS & HANDLERS - HIGH CAPACITY FORKLIFTS USED - SALE

| Date Listed         | 21 Fe  |
|---------------------|--------|
| Reference           | 68881  |
| Machine Hours       | 4037   |
| Power Type          | Diese  |
| Lift Capacity       | 16,000 |
| Mast Type           | Duple  |
| Maximum Lift Height | 4,000  |
| Tyre Type           | Pneur  |
| Machine Height      | 3,720  |
| Machine Condition   | Condi  |

21 Feb 2025 68881 4037 Diesel 16,000 kg(35,274 lb) Duplex (2 Stage) 4,000 mm(157 in) Pneumatic 3,720 mm(146 in) Condition GOOD \*\*\*

**Machine Features** 

Airconditioned cabin Attachment included Fork positioner Side shift