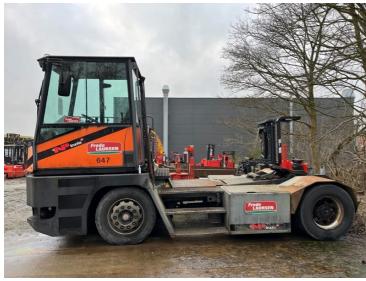

## **NC NIELSEN**

Lars Vernegaard

Balling, Denmark

E. lv@nc-nielsen.dk, Ph. +45 99 83 83 83

Mafi MT25 2007

Balling, Denmark

## onQ-66351

TOWING TRACTORS - TERMINAL TRACTORS USED - SALE

Date Listed10 Feb 2025Reference70133Machine Hours16610Power TypeDiesel

 Fifth Wheel Lifting
 25,000 kg(55,115 lb)

 Capacity
 3,500 mm(138 in)

 Length
 5,500 mm(217 in)

Length5,500 mm(217 in)Width2,500 mm(98 in)Machine ConditionCondition GOOD \*\*\*Machine FeaturesAirconditioned cabin

4 wheels 2 wheel drive