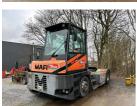

## **NC NIELSEN**

Lars Vernegaard

Balling, Denmark

E. lv@nc-nielsen.dk, Ph. +45 99 83 83 83

Mafi MT25 2007

Balling, Denmark

## onQ-66351

TOWING TRACTORS - TERMINAL TRACTORS USED - SALE

Date Listed10 Feb 2025Reference70133Machine Hours16610Power TypeDiesel

 Fifth Wheel Lifting
 25,000 kg(55,115 lb)

 Capacity
 3,500 mm(138 in)

 Length
 5,500 mm(217 in)

Length5,500 mm(217 in)Width2,500 mm(98 in)Machine ConditionCondition GOOD \*\*\*Machine FeaturesAirconditioned cabin

4 wheels 2 wheel drive