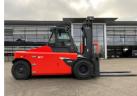

## Linde E160 Balling, Denmark

## onQ-66349

HEAVY LIFTERS & HANDLERS - HIGH CAPACITY FORKLIFTS NEW - SALE

Date Listed Reference Power Type Lift Capacity Mast Type Maximum Lift Height Tyre Type Machine Height Machine Features

10 Feb 2025 67844 **Battery Electric** 16,000 kg(35,274 lb) Duplex (2 Stage) 4,000 mm(157 in) Pneumatic 3,735 mm(147 in) Mast full free lift Cabin Airconditioned cabin 4 wheels Front wheel drive Attachment included Fork positioner Side shift