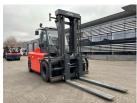

## Linde E160 Balling, Denmark

## onQ-66349

HEAVY LIFTERS & HANDLERS - HIGH CAPACITY FORKLIFTS NEW - SALE

Date Listed Reference Power Type Lift Capacity Mast Type Maximum Lift Height Tyre Type Machine Height Machine Features

10 Feb 2025 67844 **Battery Electric** 16,000 kg(35,274 lb) Duplex (2 Stage) 4,000 mm(157 in) Pneumatic 3,735 mm(147 in) Mast full free lift Cabin Airconditioned cabin 4 wheels Front wheel drive Attachment included Fork positioner Side shift