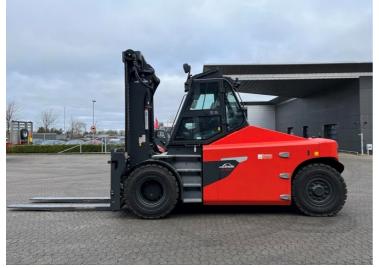

## Linde E160 Balling, Denmark

## onQ-66349

HEAVY LIFTERS & HANDLERS - HIGH CAPACITY FORKLIFTS NEW - SALE

Date Listed Reference Power Type Lift Capacity Mast Type Maximum Lift Height Tyre Type Machine Height Machine Features

10 Feb 2025 67844 **Battery Electric** 16,000 kg(35,274 lb) Duplex (2 Stage) 4,000 mm(157 in) Pneumatic 3,735 mm(147 in) Mast full free lift Cabin Airconditioned cabin 4 wheels Front wheel drive Attachment included Fork positioner Side shift