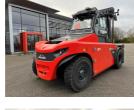

## Linde E160 Balling, Denmark

## onQ-66349

HEAVY LIFTERS & HANDLERS - HIGH CAPACITY FORKLIFTS NEW - SALE

Date Listed Reference Power Type Lift Capacity Mast Type Maximum Lift Height Tyre Type Machine Height Machine Features

10 Feb 2025 67844 **Battery Electric** 16,000 kg(35,274 lb) Duplex (2 Stage) 4,000 mm(157 in) Pneumatic 3,735 mm(147 in) Mast full free lift Cabin Airconditioned cabin 4 wheels Front wheel drive Attachment included Fork positioner Side shift