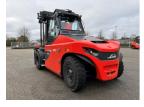

## Linde E160 Balling, Denmark

## onQ-66349

HEAVY LIFTERS & HANDLERS - HIGH CAPACITY FORKLIFTS NEW - SALE

Date Listed Reference Power Type Lift Capacity Mast Type Maximum Lift Height Tyre Type Machine Height Machine Features

10 Feb 2025 67844 **Battery Electric** 16,000 kg(35,274 lb) Duplex (2 Stage) 4,000 mm(157 in) Pneumatic 3,735 mm(147 in) Mast full free lift Cabin Airconditioned cabin 4 wheels Front wheel drive Attachment included Fork positioner Side shift