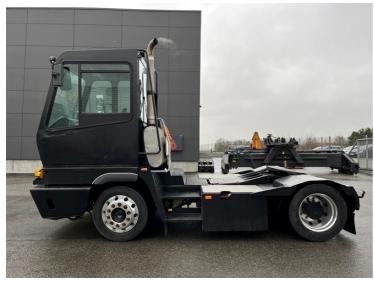

## Terberg YT222-4X2 2006

Balling, Denmark

**Machine Features** 

## onQ-66347

TOWING TRACTORS - TERMINAL TRACTORS USED - SALE

Date Listed10 Feb 2025Reference70231Machine Hours11311Power TypeDiesel

 Fifth Wheel Lifting Capacity
 27,000 kg(59,524 lb)

 Weight
 8,440 kg(18,607 lb)

 Wheel Base
 3,200 mm(126 in)

 Length
 5,405 mm(213 in)

 Width
 2,500 mm(98 in)

 Machine Condition
 Condition GOOD \*\*\*

Airconditioned cabin 4 wheels 2 wheel drive