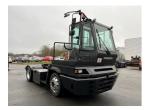

## Terberg YT222-4X2 2006

Balling, Denmark

**Machine Features** 

## onQ-66347

TOWING TRACTORS - TERMINAL TRACTORS USED - SALE

Date Listed10 Feb 2025Reference70231Machine Hours11311Power TypeDiesel

 Fifth Wheel Lifting Capacity
 27,000 kg(59,524 lb)

 Weight
 8,440 kg(18,607 lb)

 Wheel Base
 3,200 mm(126 in)

 Length
 5,405 mm(213 in)

 Width
 2,500 mm(98 in)

 Machine Condition
 Condition GOOD \*\*\*

Airconditioned cabin 4 wheels 2 wheel drive