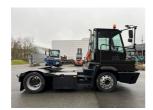

## Terberg YT222-4X2 2006

Balling, Denmark

**Machine Features** 

## onQ-66347

TOWING TRACTORS - TERMINAL TRACTORS USED - SALE

Date Listed10 Feb 2025Reference70231Machine Hours11311Power TypeDiesel

 Fifth Wheel Lifting Capacity
 27,000 kg(59,524 lb)

 Weight
 8,440 kg(18,607 lb)

 Wheel Base
 3,200 mm(126 in)

 Length
 5,405 mm(213 in)

 Width
 2,500 mm(98 in)

 Machine Condition
 Condition GOOD \*\*\*

Airconditioned cabin 4 wheels 2 wheel drive