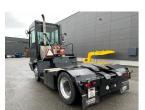

## Terberg YT222-4X2 2006

Balling, Denmark

**Machine Features** 

## onQ-66347

TOWING TRACTORS - TERMINAL TRACTORS USED - SALE

Date Listed10 Feb 2025Reference70231Machine Hours11311Power TypeDiesel

 Fifth Wheel Lifting Capacity
 27,000 kg(59,524 lb)

 Weight
 8,440 kg(18,607 lb)

 Wheel Base
 3,200 mm(126 in)

 Length
 5,405 mm(213 in)

 Width
 2,500 mm(98 in)

 Machine Condition
 Condition GOOD \*\*\*

Airconditioned cabin 4 wheels 2 wheel drive