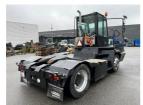

## Terberg YT222-4X2 2006

Balling, Denmark

**Machine Features** 

## onQ-66347

TOWING TRACTORS - TERMINAL TRACTORS USED - SALE

Date Listed10 Feb 2025Reference70231Machine Hours11311Power TypeDiesel

 Fifth Wheel Lifting Capacity
 27,000 kg(59,524 lb)

 Weight
 8,440 kg(18,607 lb)

 Wheel Base
 3,200 mm(126 in)

 Length
 5,405 mm(213 in)

 Width
 2,500 mm(98 in)

 Machine Condition
 Condition GOOD \*\*\*

Airconditioned cabin 4 wheels 2 wheel drive