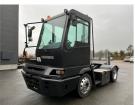

## Terberg YT222-4X2 2006

Balling, Denmark

**Machine Features** 

## onQ-66347

TOWING TRACTORS - TERMINAL TRACTORS USED - SALE

Date Listed10 Feb 2025Reference70231Machine Hours11311Power TypeDiesel

 Fifth Wheel Lifting Capacity
 27,000 kg(59,524 lb)

 Weight
 8,440 kg(18,607 lb)

 Wheel Base
 3,200 mm(126 in)

 Length
 5,405 mm(213 in)

 Width
 2,500 mm(98 in)

 Machine Condition
 Condition GOOD \*\*\*

Airconditioned cabin 4 wheels 2 wheel drive