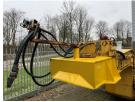

## Scheuerle **CASSETTE-TRAILER** 2003

Balling, Denmark

onQ-66337

OTHER

USED - SALE

**Date Listed** 27 Jan 2025 Reference 43867

**Serial Number** W09884XX53PS17002

**Machine Hours** 11358

Length 12,100 mm(476 in) Width 2,270 mm(89 in) **Machine Condition** Condition GOOD \*\*\*

ADDITIONAL INFORMATION

Capacity: 115000kg Platform Height: 670mm 2 Axels Kingpin

Height: 1250mm