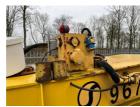

## Scheuerle **CASSETTE-TRAILER** 2003

Balling, Denmark

onQ-66337

OTHER

USED - SALE

**Date Listed** 27 Jan 2025 Reference 43867

**Serial Number** W09884XX53PS17002

**Machine Hours** 11358

Length 12,100 mm(476 in) Width 2,270 mm(89 in) **Machine Condition** Condition GOOD \*\*\*

ADDITIONAL INFORMATION

Capacity: 115000kg Platform Height: 670mm 2 Axels Kingpin

Height: 1250mm