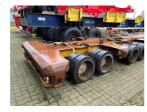

## Scheuerle **CASSETTE-TRAILER** 2003

Balling, Denmark

onQ-66337

OTHER

USED - SALE

**Date Listed** 27 Jan 2025 Reference 43867

**Serial Number** W09884XX53PS17002

**Machine Hours** 11358

Length 12,100 mm(476 in) Width 2,270 mm(89 in) **Machine Condition** Condition GOOD \*\*\*

ADDITIONAL INFORMATION

Capacity: 115000kg Platform Height: 670mm 2 Axels Kingpin

Height: 1250mm