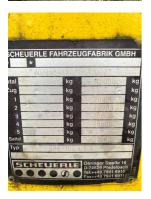

## Scheuerle **CASSETTE-TRAILER** 2003

Balling, Denmark

onQ-66337

OTHER

USED - SALE

**Date Listed** 27 Jan 2025 Reference 43867

**Serial Number** W09884XX53PS17002

**Machine Hours** 11358

Length 12,100 mm(476 in) Width 2,270 mm(89 in) **Machine Condition** Condition GOOD \*\*\*

ADDITIONAL INFORMATION

Capacity: 115000kg Platform Height: 670mm 2 Axels Kingpin

Height: 1250mm