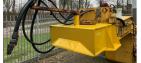

## Scheuerle **CASSETTE-TRAILER** 2003

Balling, Denmark

onQ-66337

OTHER

USED - SALE

**Date Listed** 27 Jan 2025 Reference 43867

**Serial Number** W09884XX53PS17002

**Machine Hours** 11358

Length 12,100 mm(476 in) Width 2,270 mm(89 in) **Machine Condition** Condition GOOD \*\*\*

ADDITIONAL INFORMATION

Capacity: 115000kg Platform Height: 670mm 2 Axels Kingpin

Height: 1250mm