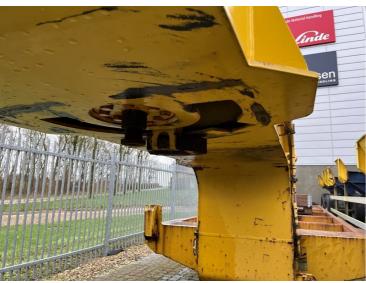

## Scheuerle **CASSETTE-TRAILER** 2003

Balling, Denmark

onQ-66337

OTHER

USED - SALE

**Date Listed** 27 Jan 2025 Reference 43867

**Serial Number** W09884XX53PS17002

**Machine Hours** 11358

Length 12,100 mm(476 in) Width 2,270 mm(89 in) **Machine Condition** Condition GOOD \*\*\*

ADDITIONAL INFORMATION

Capacity: 115000kg Platform Height: 670mm 2 Axels Kingpin

Height: 1250mm