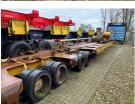

## Scheuerle **CASSETTE-TRAILER** 2003

Balling, Denmark

onQ-66337

OTHER

USED - SALE

**Date Listed** 27 Jan 2025 Reference 43867

**Serial Number** W09884XX53PS17002

**Machine Hours** 11358

Length 12,100 mm(476 in) Width 2,270 mm(89 in) **Machine Condition** Condition GOOD \*\*\*

ADDITIONAL INFORMATION

Capacity: 115000kg Platform Height: 670mm 2 Axels Kingpin

Height: 1250mm