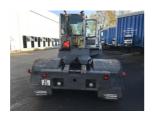

## **NC NIELSEN**

Lars Vernegaard

Balling, Denmark

E. lv@nc-nielsen.dk, Ph. +45 99 83 83 83

Terberg YT182 2008

Balling, Denmark

onQ-66292

TOWING TRACTORS - TERMINAL TRACTORS

USED - SALE

Date Listed17 Dec 2024Reference42096Machine Hours13085Power TypeDiesel

 Fifth Wheel Lifting Capacity
 27,000 kg(59,524 lb)

 Weight
 8,120 kg(17,901 lb)

 Wheel Base
 3,100 mm(122 in)

 Length
 5,405 mm(213 in)

 Width
 2,500 mm(98 in)

 Machine Condition
 Condition GOOD \*\*\*\*

Machine Features 4 wheels 2 wheel drive