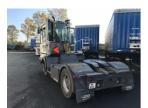

## **NC NIELSEN**

Lars Vernegaard

Balling, Denmark

E. lv@nc-nielsen.dk, Ph. +45 99 83 83 83

Terberg YT182 2008

Balling, Denmark

onQ-66292

TOWING TRACTORS - TERMINAL TRACTORS

USED - SALE

Date Listed17 Dec 2024Reference42096Machine Hours13085Power TypeDiesel

 Fifth Wheel Lifting Capacity
 27,000 kg(59,524 lb)

 Weight
 8,120 kg(17,901 lb)

 Wheel Base
 3,100 mm(122 in)

 Length
 5,405 mm(213 in)

 Width
 2,500 mm(98 in)

 Machine Condition
 Condition GOOD \*\*\*\*

Machine Features 4 wheels 2 wheel drive