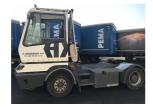

## **NC NIELSEN**

Lars Vernegaard

Balling, Denmark

E. lv@nc-nielsen.dk, Ph. +45 99 83 83 83

Terberg YT182 2008

Balling, Denmark

onQ-66292

TOWING TRACTORS - TERMINAL TRACTORS

USED - SALE

Date Listed17 Dec 2024Reference42096Machine Hours13085Power TypeDiesel

 Fifth Wheel Lifting Capacity
 27,000 kg(59,524 lb)

 Weight
 8,120 kg(17,901 lb)

 Wheel Base
 3,100 mm(122 in)

 Length
 5,405 mm(213 in)

 Width
 2,500 mm(98 in)

 Machine Condition
 Condition GOOD \*\*\*\*

Machine Features 4 wheels 2 wheel drive