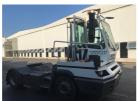

## **NC NIELSEN**

Lars Vernegaard

Balling, Denmark

E. lv@nc-nielsen.dk, Ph. +45 99 83 83 83

Terberg YT182 2008

Balling, Denmark

onQ-66292

TOWING TRACTORS - TERMINAL TRACTORS

USED - SALE

Date Listed17 Dec 2024Reference42096Machine Hours13085Power TypeDiesel

 Fifth Wheel Lifting Capacity
 27,000 kg(59,524 lb)

 Weight
 8,120 kg(17,901 lb)

 Wheel Base
 3,100 mm(122 in)

 Length
 5,405 mm(213 in)

 Width
 2,500 mm(98 in)

 Machine Condition
 Condition GOOD \*\*\*\*

Machine Features 4 wheels 2 wheel drive