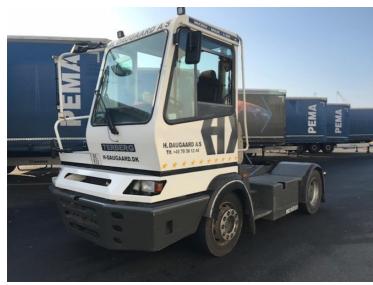

## **NC NIELSEN**

Lars Vernegaard

Balling, Denmark

E. lv@nc-nielsen.dk, Ph. +45 99 83 83 83

Terberg YT182 2008

Balling, Denmark

onQ-66292

TOWING TRACTORS - TERMINAL TRACTORS

USED - SALE

Date Listed17 Dec 2024Reference42096Machine Hours13085Power TypeDiesel

 Fifth Wheel Lifting Capacity
 27,000 kg(59,524 lb)

 Weight
 8,120 kg(17,901 lb)

 Wheel Base
 3,100 mm(122 in)

 Length
 5,405 mm(213 in)

 Width
 2,500 mm(98 in)

 Machine Condition
 Condition GOOD \*\*\*\*

Machine Features 4 wheels 2 wheel drive