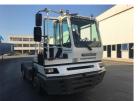

## **NC NIELSEN**

Lars Vernegaard

Balling, Denmark

E. lv@nc-nielsen.dk, Ph. +45 99 83 83 83

Terberg YT182 2008

Balling, Denmark

onQ-66292

TOWING TRACTORS - TERMINAL TRACTORS

USED - SALE

Date Listed17 Dec 2024Reference42096Machine Hours13085Power TypeDiesel

 Fifth Wheel Lifting Capacity
 27,000 kg(59,524 lb)

 Weight
 8,120 kg(17,901 lb)

 Wheel Base
 3,100 mm(122 in)

 Length
 5,405 mm(213 in)

 Width
 2,500 mm(98 in)

 Machine Condition
 Condition GOOD \*\*\*\*

Machine Features 4 wheels 2 wheel drive