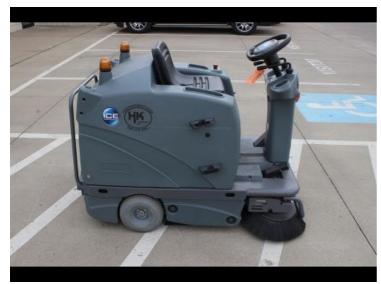

## TAYLOR NORTHEAST INC

Aaron Boemmel United States E. aboemmel@taylornortheast.com, Ph. +1 (610) 286-8080

Ice IS1100RIDER-SWEEPER 2016 USD 8,350

Morgantown, Pennsylvania, United States

onQ-66215

INDUSTRIAL SWEEPERS

USED - SALE

 Date Listed
 28 Aug 2025

 Reference
 1EQ12419

 Serial Number
 00112

Power Type Battery Electric

ADDITIONAL INFORMATION

ICE iS1100 Rider Sweeper with 51" sweep path, 21 cubic foot hopper, safety lights and panel filter. Battery powered with a 3 hour run time with full charge. Comes with balance of 5-year factory warranty.