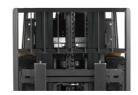

## onQ-66083

FORKLIFTS - COUNTER BALANCE ELECTRIC

NEW - SALE

Date Listed 15 Jul 2025

**Reference** FB30

Power TypeBattery ElectricLift Capacity3,000 kg(6,614 lb)Mast TypeTriplex (3 Stage)Maximum Lift Height4,500 mm(177 in)

Tyre Type Pneumatic

Machine Height (Mast Lowered)

2,205 mm(87 in)

Machine Features Mast full free lift

Mast container entry Load backrest

4 wheels Side shift