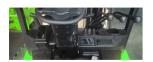

Tyre Type Pneumatic

Machine Height (Mast Lowered)

2,205 mm(87 in)

Machine Features Mast full free lift

Mast container entry Load backrest

4 wheels Side shift

## ADDITIONAL INFORMATION

High technical performance, High components exchangeability; Low cost of ownership; Suitable configuration for forklift application, design for Low-medium high work intensity; Easy for operate, Easy for Maintains; Flexibility for different wide range battery capacity.