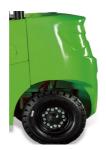

Tyre Type Pneumatic

Machine Height (Mast Lowered)

2,205 mm(87 in)

Machine Features Mast full free lift

Mast container entry Load backrest

4 wheels Side shift