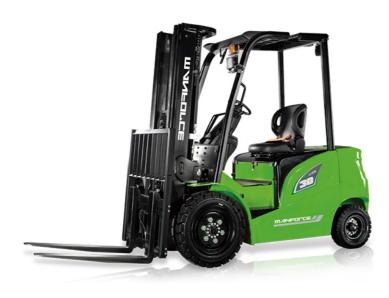

## onQ-66083

FORKLIFTS - COUNTER BALANCE ELECTRIC

NEW - SALE

Date Listed 15 Jul 2025

**Reference** FB30

Power TypeBattery ElectricLift Capacity3,000 kg(6,614 lb)Mast TypeTriplex (3 Stage)Maximum Lift Height4,500 mm(177 in)

Tyre Type Pneumatic

Machine Height (Mast Lowered)

2,205 mm(87 in)

Machine Features Mast full free lift

Mast container entry Load backrest

4 wheels Side shift

## ADDITIONAL INFORMATION

High technical performance, High components exchangeability; Low cost of ownership; Suitable configuration for forklift application, design for Low-medium high work intensity; Easy for operate, Easy for Maintains; Flexibility for different wide range battery capacity.