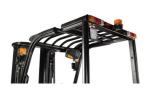

## onQ-66083

FORKLIFTS - COUNTER BALANCE ELECTRIC

NEW - SALE

Date Listed 15 Jul 2025

**Reference** FB30

Power TypeBattery ElectricLift Capacity3,000 kg(6,614 lb)Mast TypeTriplex (3 Stage)Maximum Lift Height4,500 mm(177 in)

Tyre Type Pneumatic

Machine Height (Mast Lowered)

2,205 mm(87 in)

Machine Features Mast full free lift

Mast container entry Load backrest

4 wheels Side shift