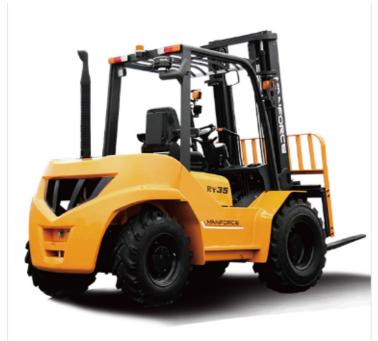

# Manforce **R4D35**

hangzhou, Zhejiang, China

#### onQ-66082

FORKLIFTS - ALL TERRAIN

NEW - SALE

**Date Listed** 15 Jul 2025 Reference R4D35 **Power Type** Diesel

**Lift Capacity** 3,500 kg(7,716 lb) **Mast Type** Triplex (3 Stage) **Maximum Lift Height** 4,350 mm(171 in)

Tyre Type Pneumatic **Machine Height** 

(Mast Lowered)

**Machine Features** Mast full free lift Mast container entry

Load backrest Overhead Guard

2,260 mm(89 in)

Cabin

Airconditioned cabin 4 wheel drive

Side shift