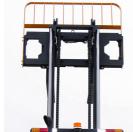

# Manforce **R4D35**

hangzhou, Zhejiang, China

#### onQ-66082

FORKLIFTS - ALL TERRAIN

NEW - SALE

**Date Listed** 15 Jul 2025 Reference R4D35 **Power Type** Diesel

**Lift Capacity** 3,500 kg(7,716 lb) **Mast Type** Triplex (3 Stage) **Maximum Lift Height** 4,350 mm(171 in)

Tyre Type Pneumatic **Machine Height** 

(Mast Lowered)

**Machine Features** Mast full free lift Mast container entry

Load backrest Overhead Guard

2,260 mm(89 in)

Cabin

Airconditioned cabin 4 wheel drive

Side shift