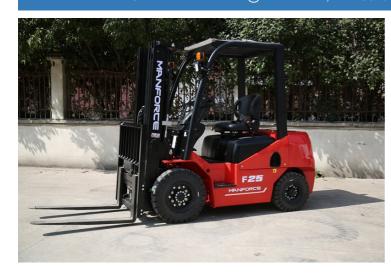

## Manforce FD30T

hangzhou, Zhejiang, China

onQ-66079

FORKLIFTS - COUNTER BALANCE ICE

NEW - SALE & HIRE

Date Listed15 Jul 2025ReferenceFD25Power TypeDiesel

 Lift Capacity
 3,000 kg(6,614 lb)

 Mast Type
 Triplex (3 Stage)

 Maximum Lift Height
 4,500 mm(177 in)

Tyre Type Pneumatic

Machine Height
(Mast Lowered)

2,205 mm(87 in)

Machine Features

Mast full free lift

Mast container entry Load backrest Overhead Guard

Cabin Side shift

## ADDITIONAL INFORMATION

Robust and Reliable Diesel Engine Ergonomic Cabin with Adjustable Steering Wheel Wide-view Mast and Container Mast for Choice Fully Integrated Frame and Suspension Chassis Excellent Cooling System and Heat Releasing System