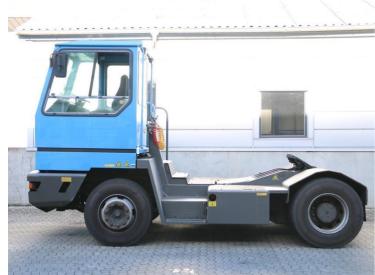

## **NC NIELSEN**

Lars Vernegaard

Balling, Denmark

E. lv@nc-nielsen.dk, Ph. +45 99 83 83 83

Terberg YT220 2004

Balling, Denmark

## onQ-66055

TOWING TRACTORS - TERMINAL TRACTORS

USED - SALE

Date Listed17 Dec 2024Reference65724Machine Hours7562Power TypeDiesel

 Fifth Wheel Lifting
 27,000 kg(59,524 lb)

 Capacity
 3,100 mm(122 in)

 Length
 5,380 mm(212 in)

Width 2,410 mm(95 in)

Machine Condition Condition GOOD \*\*\*

Machine Features 4 wheels 2 wheel drive