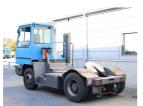

## **NC NIELSEN**

Lars Vernegaard

Balling, Denmark

E. lv@nc-nielsen.dk, Ph. +45 99 83 83 83

Terberg YT220 2004

Balling, Denmark

## onQ-66055

TOWING TRACTORS - TERMINAL TRACTORS

USED - SALE

Date Listed17 Dec 2024Reference65724Machine Hours7562Power TypeDiesel

 Fifth Wheel Lifting
 27,000 kg(59,524 lb)

 Capacity
 3,100 mm(122 in)

 Length
 5,380 mm(212 in)

Width 2,410 mm(95 in)

Machine Condition Condition GOOD \*\*\*

Machine Features 4 wheels 2 wheel drive