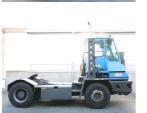

## **NC NIELSEN**

Lars Vernegaard

Balling, Denmark

E. lv@nc-nielsen.dk, Ph. +45 99 83 83 83

Terberg YT220 2004

Balling, Denmark

## onQ-66055

TOWING TRACTORS - TERMINAL TRACTORS

USED - SALE

Date Listed17 Dec 2024Reference65724Machine Hours7562Power TypeDiesel

 Fifth Wheel Lifting
 27,000 kg(59,524 lb)

 Capacity
 3,100 mm(122 in)

 Length
 5,380 mm(212 in)

Width 2,410 mm(95 in)

Machine Condition Condition GOOD \*\*\*

Machine Features 4 wheels 2 wheel drive