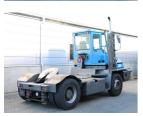

## **NC NIELSEN**

Lars Vernegaard

Balling, Denmark

E. lv@nc-nielsen.dk, Ph. +45 99 83 83 83

Terberg YT220 2004

Balling, Denmark

## onQ-66055

TOWING TRACTORS - TERMINAL TRACTORS

USED - SALE

Date Listed17 Dec 2024Reference65724Machine Hours7562Power TypeDiesel

 Fifth Wheel Lifting
 27,000 kg(59,524 lb)

 Capacity
 3,100 mm(122 in)

 Length
 5,380 mm(212 in)

Width 2,410 mm(95 in)

Machine Condition Condition GOOD \*\*\*

Machine Features 4 wheels 2 wheel drive