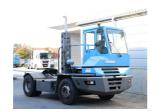

## **NC NIELSEN**

Lars Vernegaard

Balling, Denmark

E. lv@nc-nielsen.dk, Ph. +45 99 83 83 83

Terberg YT220 2004

Balling, Denmark

## onQ-66055

TOWING TRACTORS - TERMINAL TRACTORS

USED - SALE

Date Listed17 Dec 2024Reference65724Machine Hours7562Power TypeDiesel

 Fifth Wheel Lifting
 27,000 kg(59,524 lb)

 Capacity
 3,100 mm(122 in)

 Length
 5,380 mm(212 in)

Width 2,410 mm(95 in)

Machine Condition Condition GOOD \*\*\*

Machine Features 4 wheels 2 wheel drive