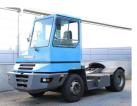

## **NC NIELSEN**

Lars Vernegaard

Balling, Denmark

E. lv@nc-nielsen.dk, Ph. +45 99 83 83 83

Terberg YT220 2004

Balling, Denmark

## onQ-66055

TOWING TRACTORS - TERMINAL TRACTORS

USED - SALE

Date Listed17 Dec 2024Reference65724Machine Hours7562Power TypeDiesel

 Fifth Wheel Lifting
 27,000 kg(59,524 lb)

 Capacity
 3,100 mm(122 in)

 Length
 5,380 mm(212 in)

Width 2,410 mm(95 in)

Machine Condition Condition GOOD \*\*\*

Machine Features 4 wheels 2 wheel drive