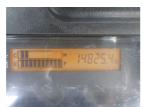

## onQ-65941

FORKLIFTS - COUNTER BALANCE ICE USED - SALE

Date Listed21 Jul 2025Serial Number66297Machine Hours14825Power TypeDiesel

Lift Capacity 3,000 kg(6,614 lb)

Mast Type Duplex (2 Stage)

Maximum Lift Height 4,000 mm(157 in)