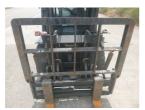

A Business Platform By ForkliftAction Media

## F. UCHIYAMA & CO., LTD

Noboru Uchiyama Yokohama, Japan E. info@f-uchiyama.com, Ph. +81 45 663 6677



## Toyota 02-8FD30 2018

Yokohama, Japan

## onQ-65941

FORKLIFTS - COUNTER BALANCE ICE USED - SALE

Date Listed21 Jul 2025Serial Number66297Machine Hours14825Power TypeDiesel

Lift Capacity 3,000 kg(6,614 lb)

Mast Type Duplex (2 Stage)

Maximum Lift Height 4,000 mm(157 in)

Machine Features Fork positioner

ADDITIONAL INFORMATION Hinged Fork































## BETTER, SMARTER, MORE FOCUSED, EASY AS.

- Machinery-onQ is an international platform for the sale and acquisition of both new & used mobile machinery.
- The platform features forklifts, warehouse equipment, container handlers, log handlers, aerial work platforms, port cranes, tow trucks, terminal tractors, industrial sweepers and forklift attachments.

This patform is produced by FORKLIFTACTION



Machinery-onQ is a Business Platform by ForkliftAction Media.

https://www.machinery-onq.com/machine-forklifts-counter-balance-ice-toyota-02-8fd30-2018-used-sale-japan/65941 © ForkliftAction Media 2025