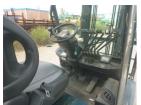

## Toyota 02-8FD30 2018

Yokohama, Japan

## onQ-65941

FORKLIFTS - COUNTER BALANCE ICE USED - SALE

Date Listed21 Jul 2025Serial Number66297Machine Hours14825Power TypeDiesel

Lift Capacity 3,000 kg(6,614 lb)

Mast Type Duplex (2 Stage)

Maximum Lift Height 4,000 mm(157 in)