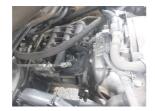

## onQ-65941

FORKLIFTS - COUNTER BALANCE ICE USED - SALE

Date Listed21 Jul 2025Serial Number66297Machine Hours14825Power TypeDiesel

Lift Capacity 3,000 kg(6,614 lb)

Mast Type Duplex (2 Stage)

Maximum Lift Height 4,000 mm(157 in)