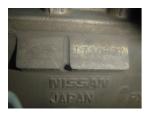

## Mitsubishi FGE35AT 2013

Yokohama, Japan

## onQ-65940

FORKLIFTS - COUNTER BALANCE ICE USED - SALE

Date Listed20 Jul 2025Serial NumberF13F-80186Machine Hours13393

Power Type Petrol / Gasoline
Lift Capacity 3,500 kg(7,716 lb)
Mast Type Triplex (3 Stage)
Maximum Lift Height 5,000 mm(197 in)
Tyre Type Solid / Puncture Proof
Machine Condition Condition GOOD \*\*\*