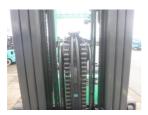

## Mitsubishi FGE35AT 2013

Yokohama, Japan

## onQ-65940

FORKLIFTS - COUNTER BALANCE ICE USED - SALE

Date Listed20 Jul 2025Serial NumberF13F-80186Machine Hours13393

Power Type Petrol / Gasoline
Lift Capacity 3,500 kg(7,716 lb)
Mast Type Triplex (3 Stage)
Maximum Lift Height 5,000 mm(197 in)
Tyre Type Solid / Puncture Proof
Machine Condition Condition GOOD \*\*\*

Machine Features Attachment included

ADDITIONAL INFORMATION

Paper Roll Clamp