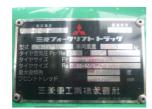

## Mitsubishi FGE35AT 2013

Yokohama, Japan

## onQ-65940

FORKLIFTS - COUNTER BALANCE ICE USED - SALE

Date Listed20 Jul 2025Serial NumberF13F-80186Machine Hours13393

Power Type Petrol / Gasoline
Lift Capacity 3,500 kg(7,716 lb)
Mast Type Triplex (3 Stage)
Maximum Lift Height 5,000 mm(197 in)
Tyre Type Solid / Puncture Proof
Machine Condition Condition GOOD \*\*\*