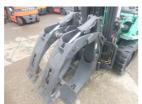

## Mitsubishi FGE35AT 2013

Yokohama, Japan

## onQ-65940

FORKLIFTS - COUNTER BALANCE ICE USED - SALE

Date Listed20 Jul 2025Serial NumberF13F-80186Machine Hours13393

Power Type Petrol / Gasoline
Lift Capacity 3,500 kg(7,716 lb)
Mast Type Triplex (3 Stage)
Maximum Lift Height 5,000 mm(197 in)
Tyre Type Solid / Puncture Proof
Machine Condition Condition GOOD \*\*\*

Machine Features Attachment included

ADDITIONAL INFORMATION

Paper Roll Clamp