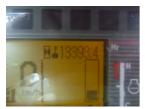

## onQ-65940

FORKLIFTS - COUNTER BALANCE ICE USED - SALE

Date Listed20 Jul 2025Serial NumberF13F-80186Machine Hours13393

Power Type Petrol / Gasoline
Lift Capacity 3,500 kg(7,716 lb)
Mast Type Triplex (3 Stage)
Maximum Lift Height 5,000 mm(197 in)
Tyre Type Solid / Puncture Proof
Machine Condition Condition GOOD \*\*\*