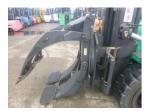

## Mitsubishi FGE35AT 2013

Yokohama, Japan

## onQ-65940

FORKLIFTS - COUNTER BALANCE ICE USED - SALE

Date Listed20 Jul 2025Serial NumberF13F-80186Machine Hours13393

Power Type Petrol / Gasoline
Lift Capacity 3,500 kg(7,716 lb)
Mast Type Triplex (3 Stage)
Maximum Lift Height 5,000 mm(197 in)
Tyre Type Solid / Puncture Proof
Machine Condition Condition GOOD \*\*\*

Machine Features Attachment included

ADDITIONAL INFORMATION

Paper Roll Clamp