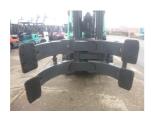

## Mitsubishi FGE35AT 2013

Yokohama, Japan

## onQ-65940

FORKLIFTS - COUNTER BALANCE ICE USED - SALE

Date Listed20 Jul 2025Serial NumberF13F-80186Machine Hours13393

Power Type Petrol / Gasoline
Lift Capacity 3,500 kg(7,716 lb)
Mast Type Triplex (3 Stage)
Maximum Lift Height 5,000 mm(197 in)
Tyre Type Solid / Puncture Proof
Machine Condition Condition GOOD \*\*\*

Machine Features Attachment included

ADDITIONAL INFORMATION

Paper Roll Clamp