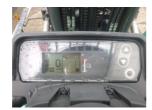

## onQ-65940

FORKLIFTS - COUNTER BALANCE ICE USED - SALE

Date Listed20 Jul 2025Serial NumberF13F-80186Machine Hours13393

Power Type Petrol / Gasoline
Lift Capacity 3,500 kg(7,716 lb)
Mast Type Triplex (3 Stage)
Maximum Lift Height 5,000 mm(197 in)
Tyre Type Solid / Puncture Proof
Machine Condition Condition GOOD \*\*\*