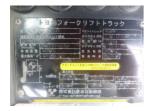

## onQ-65912

FORKLIFTS - COUNTER BALANCE ICE USED - SALE

**Date Listed** 15 Jul 2025 Serial Number 66306 Machine Hours 23 **Power Type** Diesel Lift Capacity 2,500 kg(5,512 lb) Mast Type Duplex (2 Stage) Maximum Lift Height 3,000 mm(118 in) Tyre Type Pneumatic