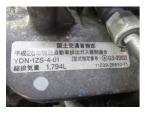

## onQ-65912

FORKLIFTS - COUNTER BALANCE ICE USED - SALE

**Date Listed** 15 Jul 2025 Serial Number 66306 Machine Hours 23 **Power Type** Diesel Lift Capacity 2,500 kg(5,512 lb) Mast Type Duplex (2 Stage) Maximum Lift Height 3,000 mm(118 in) Tyre Type Pneumatic