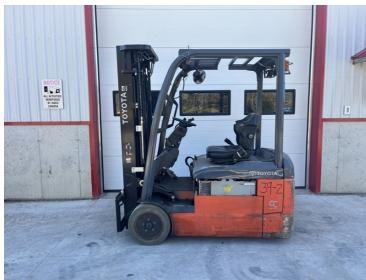

## O'DONNELL ENTERPRISES INC

Jerry O'Donnell Flesherton, Ontario, Canada E. jerry@odonnell-lift.ca, Ph. +1 519 599 5238

Toyota 8FBE20U 2016

Flesherton, Ontario, Canada

onQ-65813

FORKLIFTS - COUNTER BALANCE ELECTRIC

USED - SALE

Date Listed26 Jun 2025Reference15473082Power TypeBattery Electric

ADDITIONAL INFORMATION USED Toyota 8FBE20U