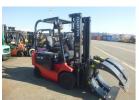

## Nichiyu FB28PN77B367RRC 2019

Yokohama, Japan

### onQ-65362

FORKLIFTS - COUNTER BALANCE ELECTRIC USED - SALE

Date Listed14 May 2025Serial Number241C-15321Machine Hours1292

Power Type Battery Electric
Lift Capacity 2,800 kg(6,173 lb)
Mast Type Duplex (2 Stage)
Maximum Lift Height 3,675 mm(145 in)

Tyre Type Pneumatic

Machine Condition Condition GOOD \*\*\*

Machine Features Attachment included

### ADDITIONAL INFORMATION

Paper-Roll Clamp(Hang-On) Max Capacity:1100kg

Open:1330/200mm