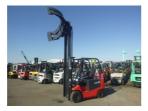

## Nichiyu FB28PN77B367RRC 2019

Yokohama, Japan

### onQ-65362

FORKLIFTS - COUNTER BALANCE ELECTRIC USED - SALE

Date Listed14 May 2025Serial Number241C-15321Machine Hours1292

Power Type Battery Electric
Lift Capacity 2,800 kg(6,173 lb)
Mast Type Duplex (2 Stage)
Maximum Lift Height 3,675 mm(145 in)

Tyre Type Pneumatic

Machine Condition Condition GOOD \*\*\*

Machine Features Attachment included