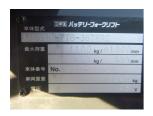

# F. UCHIYAMA & CO., LTD

Noboru Uchiyama Yokohama, Japan

E. info@f-uchiyama.com, Ph. +81 45 663 6677

| TRACTION BATTERY HITACHI                            |
|-----------------------------------------------------|
| Type 3YQ-DX600MH-23AB 48 V                          |
| Capacity  Ah 5 HR Specific Gravity 1.280 (at 20°C)  |
| Assembly Weight 875 Kg                              |
| MFG. NO. 033948 2019/01                             |
| PART NO. 70002-70720-0                              |
| © Hitachi Chemical Co., Ltd. Made in Japan NPB-908A |