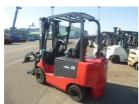

## Nichiyu FB28PN77B367RRC 2019

Yokohama, Japan

### onQ-65362

FORKLIFTS - COUNTER BALANCE ELECTRIC USED - SALE

Date Listed14 May 2025Serial Number241C-15321Machine Hours1292

Power Type Battery Electric
Lift Capacity 2,800 kg(6,173 lb)
Mast Type Duplex (2 Stage)
Maximum Lift Height 3,675 mm(145 in)

Tyre Type Pneumatic

Machine Condition Condition GOOD \*\*\*

Machine Features Attachment included