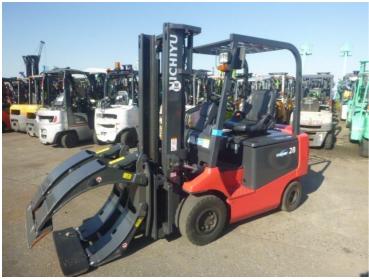

## Nichiyu FB28PN77B367RRC 2019

Yokohama, Japan

### onQ-65362

FORKLIFTS - COUNTER BALANCE ELECTRIC USED - SALE

Date Listed14 May 2025Serial Number241C-15321Machine Hours1292

Power Type Battery Electric
Lift Capacity 2,800 kg(6,173 lb)
Mast Type Duplex (2 Stage)
Maximum Lift Height 3,675 mm(145 in)

Tyre Type Pneumatic

Machine Condition Condition GOOD \*\*\*

Machine Features Attachment included

### ADDITIONAL INFORMATION

Paper-Roll Clamp(Hang-On) Max Capacity:1100kg

Open:1330/200mm