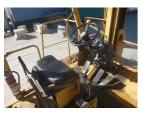

## onQ-65304

HEAVY LIFTERS & HANDLERS - HIGH CAPACITY FORKLIFTS USED - SALE

Date Listed16 Jul 2025Serial NumberF11-10126Machine Hours7705Power TypeDiesel

Lift Capacity20,000 kg(44,092 lb)Mast TypeDuplex (2 Stage)Maximum Lift Height3,000 mm(118 in)Tyre TypePneumatic

Machine Height3,930 mm(155 in)Machine ConditionCondition GOOD \*\*\*

ADDITIONAL INFORMATION 2440mm Fork