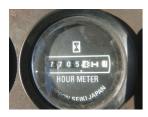

## onQ-65304

HEAVY LIFTERS & HANDLERS - HIGH CAPACITY FORKLIFTS USED - SALE

Date Listed16 Jul 2025Serial NumberF11-10126Machine Hours7705Power TypeDiesel

Lift Capacity20,000 kg(44,092 lb)Mast TypeDuplex (2 Stage)Maximum Lift Height3,000 mm(118 in)Tyre TypePneumatic