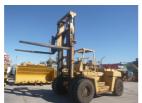

## Mitsubishi FD200 1992

Yokohama, Japan

## onQ-65304

HEAVY LIFTERS & HANDLERS - HIGH CAPACITY FORKLIFTS USED - SALE

Date Listed16 Jul 2025Serial NumberF11-10126Machine Hours7705Power TypeDiesel

Lift Capacity20,000 kg(44,092 lb)Mast TypeDuplex (2 Stage)Maximum Lift Height3,000 mm(118 in)Tyre TypePneumatic

Machine Height3,930 mm(155 in)Machine ConditionCondition GOOD \*\*\*

ADDITIONAL INFORMATION 2440mm Fork