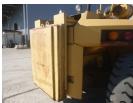

## Mitsubishi FD200 1992

Yokohama, Japan

## onQ-65304

HEAVY LIFTERS & HANDLERS - HIGH CAPACITY FORKLIFTS USED - SALE

Date Listed16 Jul 2025Serial NumberF11-10126Machine Hours7705Power TypeDiesel

Lift Capacity20,000 kg(44,092 lb)Mast TypeDuplex (2 Stage)Maximum Lift Height3,000 mm(118 in)Tyre TypePneumatic