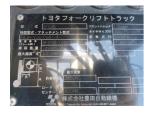

### Toyota 8FD45 2015 Yokohama, Japan

#### onQ-65293

FORKLIFTS - COUNTER BALANCE ICE USED - SALE

| UULD - UALL      |                     |
|------------------|---------------------|
| Date Listed      | 15 Apr 2025         |
| Serial Number    | 10057               |
| Machine Hours    | 9506                |
| Power Type       | Diesel              |
| Lift Capacity    | 4,500 kg(9,921 lb)  |
| Mast Type        | Duplex (2 Stage)    |
| Machine Features | Attachment included |
|                  |                     |