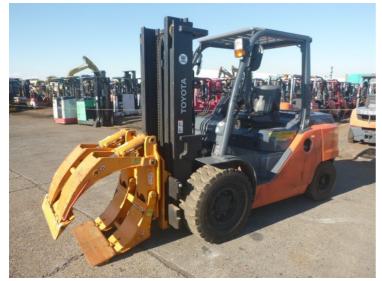

### Toyota 8FD45 2015 Yokohama, Japan

#### onQ-65293

FORKLIFTS - COUNTER BALANCE ICE USED - SALE

| UULD - UALL      |                     |
|------------------|---------------------|
| Date Listed      | 15 Apr 2025         |
| Serial Number    | 10057               |
| Machine Hours    | 9506                |
| Power Type       | Diesel              |
| Lift Capacity    | 4,500 kg(9,921 lb)  |
| Mast Type        | Duplex (2 Stage)    |
| Machine Features | Attachment included |
|                  |                     |

ADDITIONAL INFORMATION

Paper-Roll Clamp(Hang-On) Max Capacity:2850kg Open:500/1360mm

BETTER, SMARTER, MORE FOCUSED, EASY AS.

- Machinery-onQ is an international platform for the sale and acquisition of both new & used mobile machinery.
- The platform features forklifts, warehouse equipment, container handlers, log handlers, aerial work platforms, port cranes, tow trucks, terminal tractors, industrial sweepers and forklift attachments.