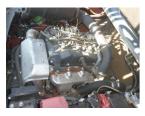

### Toyota 8FD45 2015 Yokohama, Japan

#### onQ-65293

FORKLIFTS - COUNTER BALANCE ICE USED - SALE

| UULD - UALL      |                     |
|------------------|---------------------|
| Date Listed      | 15 Apr 2025         |
| Serial Number    | 10057               |
| Machine Hours    | 9506                |
| Power Type       | Diesel              |
| Lift Capacity    | 4,500 kg(9,921 lb)  |
| Mast Type        | Duplex (2 Stage)    |
| Machine Features | Attachment included |
|                  |                     |