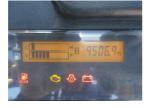

#### onQ-65293

FORKLIFTS - COUNTER BALANCE ICE USED - SALE

| UULD - UALL      |                     |
|------------------|---------------------|
| Date Listed      | 15 Apr 2025         |
| Serial Number    | 10057               |
| Machine Hours    | 9506                |
| Power Type       | Diesel              |
| Lift Capacity    | 4,500 kg(9,921 lb)  |
| Mast Type        | Duplex (2 Stage)    |
| Machine Features | Attachment included |
|                  |                     |