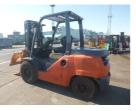

### Toyota 8FD45 2015 Yokohama, Japan

#### onQ-65293

FORKLIFTS - COUNTER BALANCE ICE USED - SALE

| UULD - UALL      |                     |
|------------------|---------------------|
| Date Listed      | 15 Apr 2025         |
| Serial Number    | 10057               |
| Machine Hours    | 9506                |
| Power Type       | Diesel              |
| Lift Capacity    | 4,500 kg(9,921 lb)  |
| Mast Type        | Duplex (2 Stage)    |
| Machine Features | Attachment included |
|                  |                     |