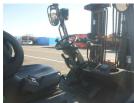

### Toyota 8FD45 2015 Yokohama, Japan

#### onQ-65293

FORKLIFTS - COUNTER BALANCE ICE USED - SALE

| UULD - UALL      |                     |
|------------------|---------------------|
| Date Listed      | 15 Apr 2025         |
| Serial Number    | 10057               |
| Machine Hours    | 9506                |
| Power Type       | Diesel              |
| Lift Capacity    | 4,500 kg(9,921 lb)  |
| Mast Type        | Duplex (2 Stage)    |
| Machine Features | Attachment included |
|                  |                     |