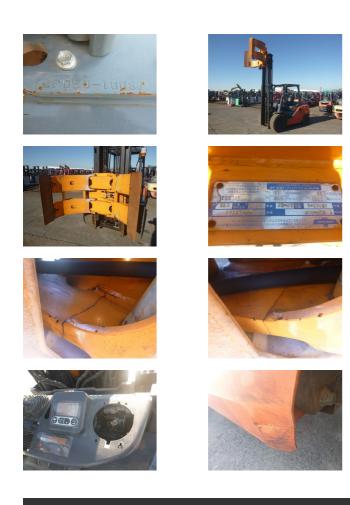

### Toyota 8FD45 2015 Yokohama, Japan

#### onQ-65293

FORKLIFTS - COUNTER BALANCE ICE USED - SALE

| UULD - UALL      |                     |
|------------------|---------------------|
| Date Listed      | 15 Apr 2025         |
| Serial Number    | 10057               |
| Machine Hours    | 9506                |
| Power Type       | Diesel              |
| Lift Capacity    | 4,500 kg(9,921 lb)  |
| Mast Type        | Duplex (2 Stage)    |
| Machine Features | Attachment included |
|                  |                     |

ADDITIONAL INFORMATION

Paper-Roll Clamp(Hang-On) Max Capacity:2850kg Open:500/1360mm

BETTER, SMARTER, MORE FOCUSED, EASY AS.

- Machinery-onQ is an international platform for the sale and acquisition of both new & used mobile machinery.
- The platform features forklifts, warehouse equipment, container handlers, log handlers, aerial work platforms, port cranes, tow trucks, terminal tractors, industrial sweepers and forklift attachments.