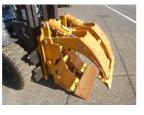

ADDITIONAL INFORMATION

Paper-Roll Clamp(Hang-On) Max Capacity:2850kg Open:500/1360mm

BETTER, SMARTER, MORE FOCUSED, EASY AS.

- Machinery-onQ is an international platform for the sale and acquisition of both new & used mobile machinery.
- The platform features forklifts, warehouse equipment, container handlers, log handlers, aerial work platforms, port cranes, tow trucks, terminal tractors, industrial sweepers and forklift attachments.