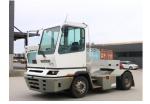

Terberg YT182-4X2 2009 Balling, Denmark

### onQ-65101

TOWING TRACTORS - TERMINAL TRACTORS USED - SALE

| Date Listed                     | 17 Dec 2024                                       |
|---------------------------------|---------------------------------------------------|
| Reference                       | 65955                                             |
| Machine Hours                   | 7396                                              |
| Power Type                      | Diesel                                            |
| Fifth Wheel Lifting<br>Capacity | 25,000 kg(55,115 lb)                              |
| Weight                          | 8,220 kg(18,122 lb)                               |
| Wheel Base                      | 3,300 mm(130 in)                                  |
| Length                          | 5,605 mm(221 in)                                  |
| Width                           | 2,505 mm(99 in)                                   |
| Machine Condition               | Condition GOOD ***                                |
| Machine Features                | Airconditioned cabin<br>4 wheels<br>2 wheel drive |

#### ADDITIONAL INFORMATION

Cabin with heating, lighting equipment, air condition, airsuspended seat, steel mudguards, engine preheater.

This patform is produced by FORKLIFTACTION

https://www.machinery-onq.com/machine-towing-tractors-terminal-tractors-terberg-yt182-4x2-2009-used-sale-denmark/65101 © ForkliftAction Media 2025