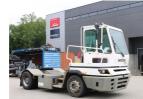

Terberg YT182-4X2 2009 Balling, Denmark

### onQ-65101

TOWING TRACTORS - TERMINAL TRACTORS USED - SALE

| Date Listed                     | 17 Dec 2024                                       |
|---------------------------------|---------------------------------------------------|
| Reference                       | 65955                                             |
| Machine Hours                   | 7396                                              |
| Power Type                      | Diesel                                            |
| Fifth Wheel Lifting<br>Capacity | 25,000 kg(55,115 lb)                              |
| Weight                          | 8,220 kg(18,122 lb)                               |
| Wheel Base                      | 3,300 mm(130 in)                                  |
| Length                          | 5,605 mm(221 in)                                  |
| Width                           | 2,505 mm(99 in)                                   |
| Machine Condition               | Condition GOOD ***                                |
| Machine Features                | Airconditioned cabin<br>4 wheels<br>2 wheel drive |