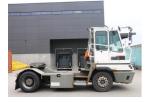

Terberg YT182-4X2 2009 Balling, Denmark

### onQ-65101

TOWING TRACTORS - TERMINAL TRACTORS USED - SALE

| Date Listed                     | 17 Dec 2024                                       |
|---------------------------------|---------------------------------------------------|
| Reference                       | 65955                                             |
| Machine Hours                   | 7396                                              |
| Power Type                      | Diesel                                            |
| Fifth Wheel Lifting<br>Capacity | 25,000 kg(55,115 lb)                              |
| Weight                          | 8,220 kg(18,122 lb)                               |
| Wheel Base                      | 3,300 mm(130 in)                                  |
| Length                          | 5,605 mm(221 in)                                  |
| Width                           | 2,505 mm(99 in)                                   |
| Machine Condition               | Condition GOOD ***                                |
| Machine Features                | Airconditioned cabin<br>4 wheels<br>2 wheel drive |

#### ADDITIONAL INFORMATION

Cabin with heating, lighting equipment, air condition, airsuspended seat, steel mudguards, engine preheater.

This patform is produced by FORKLIFTACTION

https://www.machinery-onq.com/machine-towing-tractors-terminal-tractors-terberg-yt182-4x2-2009-used-sale-denmark/65101 © ForkliftAction Media 2025