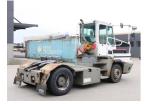

Terberg YT182-4X2 2009 Balling, Denmark

### onQ-65101

TOWING TRACTORS - TERMINAL TRACTORS USED - SALE

| Date Listed                     | 17 Dec 2024                                       |
|---------------------------------|---------------------------------------------------|
| Reference                       | 65955                                             |
| Machine Hours                   | 7396                                              |
| Power Type                      | Diesel                                            |
| Fifth Wheel Lifting<br>Capacity | 25,000 kg(55,115 lb)                              |
| Weight                          | 8,220 kg(18,122 lb)                               |
| Wheel Base                      | 3,300 mm(130 in)                                  |
| Length                          | 5,605 mm(221 in)                                  |
| Width                           | 2,505 mm(99 in)                                   |
| Machine Condition               | Condition GOOD ***                                |
| Machine Features                | Airconditioned cabin<br>4 wheels<br>2 wheel drive |