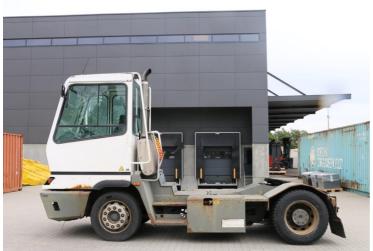

Terberg YT182-4X2 2009 Balling, Denmark

### onQ-65101

TOWING TRACTORS - TERMINAL TRACTORS USED - SALE

| Date Listed                     | 17 Dec 2024                                       |
|---------------------------------|---------------------------------------------------|
| Reference                       | 65955                                             |
| Machine Hours                   | 7396                                              |
| Power Type                      | Diesel                                            |
| Fifth Wheel Lifting<br>Capacity | 25,000 kg(55,115 lb)                              |
| Weight                          | 8,220 kg(18,122 lb)                               |
| Wheel Base                      | 3,300 mm(130 in)                                  |
| Length                          | 5,605 mm(221 in)                                  |
| Width                           | 2,505 mm(99 in)                                   |
| Machine Condition               | Condition GOOD ***                                |
| Machine Features                | Airconditioned cabin<br>4 wheels<br>2 wheel drive |

#### ADDITIONAL INFORMATION

Cabin with heating, lighting equipment, air condition, airsuspended seat, steel mudguards, engine preheater.

This patform is produced by FORKLIFTACTION

https://www.machinery-onq.com/machine-towing-tractors-terminal-tractors-terberg-yt182-4x2-2009-used-sale-denmark/65101 © ForkliftAction Media 2025