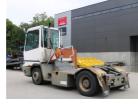

Terberg YT182-4X2 2009 Balling, Denmark

### onQ-65101

TOWING TRACTORS - TERMINAL TRACTORS USED - SALE

| Date Listed                     | 17 Dec 2024                                       |
|---------------------------------|---------------------------------------------------|
| Reference                       | 65955                                             |
| Machine Hours                   | 7396                                              |
| Power Type                      | Diesel                                            |
| Fifth Wheel Lifting<br>Capacity | 25,000 kg(55,115 lb)                              |
| Weight                          | 8,220 kg(18,122 lb)                               |
| Wheel Base                      | 3,300 mm(130 in)                                  |
| Length                          | 5,605 mm(221 in)                                  |
| Width                           | 2,505 mm(99 in)                                   |
| Machine Condition               | Condition GOOD ***                                |
| Machine Features                | Airconditioned cabin<br>4 wheels<br>2 wheel drive |

#### ADDITIONAL INFORMATION

Cabin with heating, lighting equipment, air condition, airsuspended seat, steel mudguards, engine preheater.

This patform is produced by FORKLIFTACTION

https://www.machinery-onq.com/machine-towing-tractors-terminal-tractors-terberg-yt182-4x2-2009-used-sale-denmark/65101 © ForkliftAction Media 2025