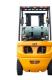

## **UN Forklift** FGL30-35T

HANGZHOU, Zhejiang, China

## onQ-64905

FORKLIFTS - COUNTER BALANCE ICE

NEW - SALE

Date Listed10 Jul 2025ReferenceFGL30-35TPower TypeDual Fuel

Lift Capacity3,500 kg(7,716 lb)Mast TypeTriplex (3 Stage)Maximum Lift Height4,500 mm(177 in)