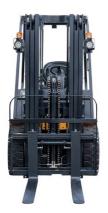

## onQ-64905

FORKLIFTS - COUNTER BALANCE ICE

NEW - SALE

Date Listed10 Jul 2025ReferenceFGL30-35TPower TypeDual Fuel

Lift Capacity3,500 kg(7,716 lb)Mast TypeTriplex (3 Stage)Maximum Lift Height4,500 mm(177 in)

Tyre Type Pneumatic

Machine Height (Mast Lowered)

2,110 mm(83 in)

Machine Features Mast full free lift

Mast container entry Load backrest Overhead Guard Front wheel drive Extra valve(s) Attachment included

Side shift

Stage IV Compliant