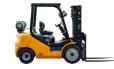

## **UN Forklift** FGL30-35T

HANGZHOU, Zhejiang, China

## onQ-64905

FORKLIFTS - COUNTER BALANCE ICE

NEW - SALE

Date Listed10 Jul 2025ReferenceFGL30-35TPower TypeDual Fuel

Lift Capacity3,500 kg(7,716 lb)Mast TypeTriplex (3 Stage)Maximum Lift Height4,500 mm(177 in)