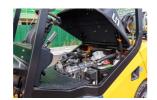

## ADDITIONAL INFORMATION

Engines available NISSAN K25 (GCT GK25) / PSI2.4L , IMPCO convertor Length to Face of Fork (Without Fork) 2775mm Overall Width 1225mm Overhead Guard Height 2235mm Robust and Reliable Diesel Engine Ergonomic Cabin with Adjustable Steering Wheel Wide-view Mast and Container Mast for Choice Fully Integrated Frame and Suspension Chassis Excellent Cooling System and Heat Releasing System Anti-vibration Radiator