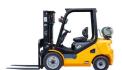

## onQ-64905

FORKLIFTS - COUNTER BALANCE ICE

NEW - SALE

Date Listed10 Jul 2025ReferenceFGL30-35TPower TypeDual Fuel

Lift Capacity3,500 kg(7,716 lb)Mast TypeTriplex (3 Stage)Maximum Lift Height4,500 mm(177 in)

Tyre Type Pneumatic

Machine Height (Mast Lowered)

2,110 mm(83 in)

Machine Features Mast full free lift

Mast container entry Load backrest Overhead Guard Front wheel drive Extra valve(s) Attachment included

Side shift

Stage IV Compliant