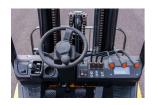

## ADDITIONAL INFORMATION

Engines available NISSAN K25 (GCT GK25) / PSI2.4L , IMPCO convertor Length to Face of Fork (Without Fork) 2775mm Overall Width 1225mm Overhead Guard Height 2235mm Robust and Reliable Diesel Engine Ergonomic Cabin with Adjustable Steering Wheel Wide-view Mast and Container Mast for Choice Fully Integrated Frame and Suspension Chassis Excellent Cooling System and Heat Releasing System Anti-vibration Radiator