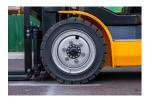

Tyre Type Pneumatic

Machine Height (Mast Lowered)

2,110 mm(83 in)

Machine Features Mast full free lift

Mast container entry Load backrest Overhead Guard Front wheel drive Extra valve(s) Attachment included