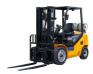

## onQ-64905

FORKLIFTS - COUNTER BALANCE ICE

NEW - SALE

Date Listed10 Jul 2025ReferenceFGL30-35TPower TypeDual Fuel

Lift Capacity3,500 kg(7,716 lb)Mast TypeTriplex (3 Stage)Maximum Lift Height4,500 mm(177 in)

Tyre Type Pneumatic

Machine Height (Mast Lowered)

2,110 mm(83 in)

Machine Features Mast full free lift

Mast container entry Load backrest Overhead Guard Front wheel drive Extra valve(s) Attachment included

Side shift

Stage IV Compliant