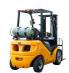

## **UN Forklift** FGL30-35T

HANGZHOU, Zhejiang, China

## onQ-64905

FORKLIFTS - COUNTER BALANCE ICE

NEW - SALE

Date Listed10 Jul 2025ReferenceFGL30-35TPower TypeDual Fuel

Lift Capacity3,500 kg(7,716 lb)Mast TypeTriplex (3 Stage)Maximum Lift Height4,500 mm(177 in)