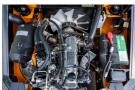

## ADDITIONAL INFORMATION

Engines available NISSAN K25 (GCT GK25) / PSI2.4L , IMPCO convertor Length to Face of Fork (Without Fork) 2775mm Overall Width 1225mm Overhead Guard Height 2235mm Robust and Reliable Diesel Engine Ergonomic Cabin with Adjustable Steering Wheel Wide-view Mast and Container Mast for Choice Fully Integrated Frame and Suspension Chassis Excellent Cooling System and Heat Releasing System Anti-vibration Radiator