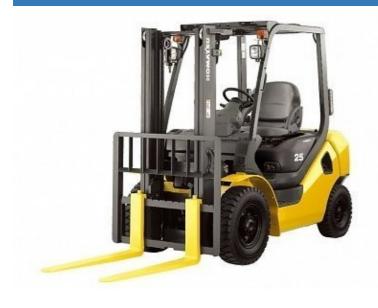

#### Komatsu FD25T17

Braeside, Melbourne, Victoria, Australia

## onQ-62886

FORKLIFTS - COUNTER BALANCE ICE

| Date Listed                      | 16 Jun 2025            |
|----------------------------------|------------------------|
| Reference                        | FD25T-17               |
| Power Type                       | Diesel                 |
| Lift Capacity                    | 2,500 kg(5,512 lb)     |
| Mast Type                        | Triplex (3 Stage)      |
| Maximum Lift Height              | 4,500 mm(177 in)       |
| Tyre Type                        | Solid / Puncture Proof |
| Machine Height<br>(Mast Lowered) | 2,110 mm(83 in)        |

ADDITIONAL INFORMATION

EXTRAS: Side Shift, Tunnel Spec, 4th Function, Weight Gauge , Cat Converter DIMENSIONS: H= 2110 mm, W= 1160 mm, L= 2680 mm (plus tynes)