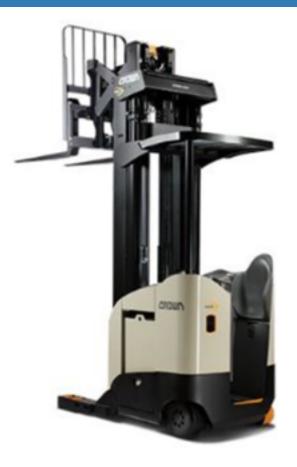

## Crown RR5225-30TT321

Braeside, Melbourne, Victoria, Australia

#### onQ-62736

WAREHOUSE MOVERS & LIFTS - REACH TRUCKS & STACKERS HIRE

**Date Listed** Reference **Power Type** Lift Capacity Mast Type Maximum Lift Height Tyre Type **Machine Height** 3,556 mm(140 in) (Mast Lowered)

15 Sep 2025 RR5225-30TT321 **Battery Electric** 2,045 kg(4,508 lb) Triplex (3 Stage) 8,150 mm(321 in) Polyurethane / Vulkollan

ADDITIONAL INFORMATION

DIMENSIONS: H=3556mm, W=1500mm, L=2575mm (inc 1070mm tynes)