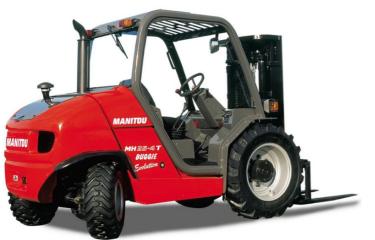

## Manitou MH25-4

Braeside, Melbourne, Victoria, Australia onQ-62729

FORKLIFTS - ALL TERRAIN HIRE

Date Listed Reference Power Type Lift Capacity Mast Type Maximum Lift Height Tyre Type Machine Height (Mast Lowered) **Machine Features** 

13 Sep 2025 Manitou-MH25-4 Diesel 2,500 kg(5,512 lb) Triplex (3 Stage) 3,700 mm(146 in) Pneumatic 1,990 mm(78 in)

Mast container entry Load backrest **Overhead Guard** 2 wheel drive 4 wheel drive Extra valve(s) Side shift

## ADDITIONAL INFORMATION

MAKE: Manitou, MH25-4 EXTRAS: Sideshift & Road Registered (1KK7DM), Rated for Jib 1200mm Tynes GVM: 4445kg DIMENSIONS: H=1990mm, W=1440mm, L=2995mm (plus tynes)