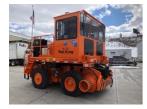

## Rail King RK330

**Date Listed** 

**Power Type** 

Reference

Coraopolis, Pennsylvania, United States onQ-61680

TOWING TRACTORS - TOW TRACTORS NEW - SALE

> 1 Jun 2025 1EQ14230 Diesel

ADDITIONAL INFORMATION

Brand new machine. extended length fabricated steel couplers, Push button controls with colors, LCD display

- Machinery-onQ is an international platform for the sale and acquisition of both new & used mobile machinery.
- The platform features forklifts, warehouse equipment, container handlers, log handlers, aerial work platforms, port cranes, tow trucks, terminal tractors, industrial sweepers and forklift attachments.