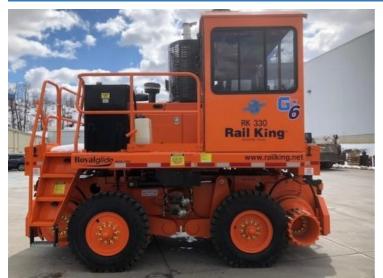

## Rail King RK330

**Date Listed** 

**Power Type** 

Reference

Coraopolis, Pennsylvania, United States onQ-61680

TOWING TRACTORS - TOW TRACTORS NEW - SALE

> 1 Jun 2025 1EQ14230 Diesel

ADDITIONAL INFORMATION

Brand new machine. extended length fabricated steel couplers, Push button controls with colors, LCD display

- Machinery-onQ is an international platform for the sale and acquisition of both new & used mobile machinery.
- The platform features forklifts, warehouse equipment, container handlers, log handlers, aerial work platforms, port cranes, tow trucks, terminal tractors, industrial sweepers and forklift attachments.