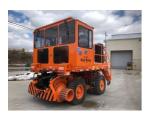

## Rail King RK330

**Date Listed** 

**Power Type** 

Reference

Coraopolis, Pennsylvania, United States onQ-61680

TOWING TRACTORS - TOW TRACTORS NEW - SALE

> 1 Jun 2025 1EQ14230 Diesel

ADDITIONAL INFORMATION

Brand new machine. extended length fabricated steel couplers, Push button controls with colors, LCD display

- Machinery-onQ is an international platform for the sale and acquisition of both new & used mobile machinery.
- The platform features forklifts, warehouse equipment, container handlers, log handlers, aerial work platforms, port cranes, tow trucks, terminal tractors, industrial sweepers and forklift attachments.